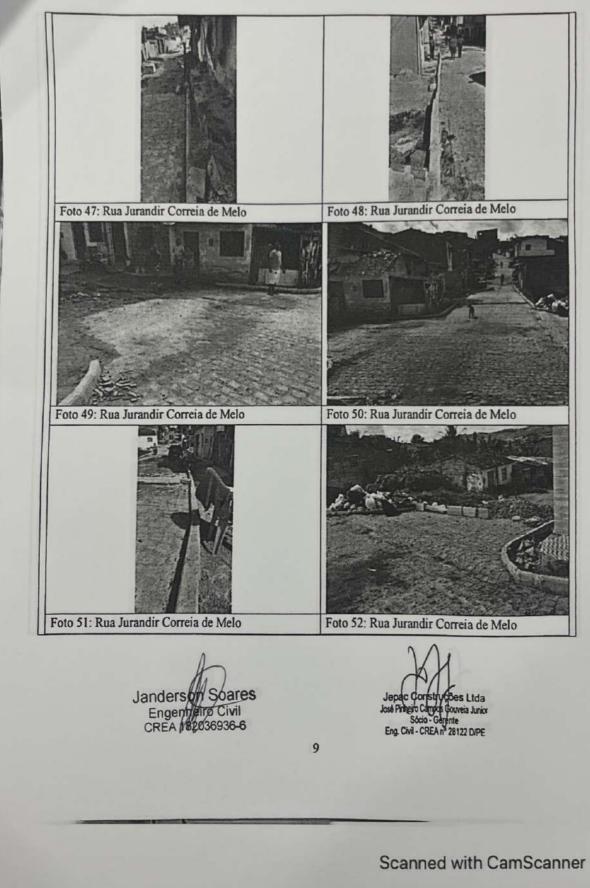

ormas técnicas da ABNT, na l<br>JOSE PINHEIRO CA<br>PREFEITURA MUNIC<br>a-se após o seu cadastro no si<br>/alor pago: R\$ 233,94 No:<br>/alor pago: R\$ 233,94 No: | terpretação ou execução, será r<br>o e Arbitragem - CMA vinculado<br>r<br>legislação específica e no decre<br>MPOS GOUVEIA JUNIOR - CPF: 02<br>CIPAL DE GRAVATÁ - CNPJ: 11.04<br>istema eletrônico do CREA e o<br>sso Número: 8304672236 | esolvido por<br>e ao Crea-PE<br>eto n.<br>22.427.284-58<br>9.830/0001-20 |





0

JEPAC Construções Lita Foto 6: Rua Caramuru Foto 5: Rua Paranaguá Foto 7: Rua Caramuru Foto 8: Rua Caramuru Foto 10: Rua Caramuru Foto 9: Rua Caramuru Janderson Soares Engenieiro Civil CREA 122036936-6 Junior Eng. Civil - CREA nº 28122 D/PE 2 Scanned with CamScanner













R





C

Scanned with CamScanner





R









R









20.866,05



858800002086 660501802306 607677200809 360894400013 AUTENTICAÇÃO MECÂNICA

20.866,05

20.866,05

AUTENTICAÇÃO MECÂNICA

\*\*VALOR FGTS A RECOLHER ATÉ O DIA 07/06/2023\*\*

0,00

| JEPAC CONTRUCCES    | LTDA                |                        |                       | 02-DDD/TELEFONE<br>(0081)32271777 |
|---------------------|---------------------|------------------------|-----------------------|-----------------------------------|
| 03-FPAS             | 04-SIMPLES          | 05-REMINERAÇÃO         | 06-QTDE TRABALHADORES | 07-ALÍQUOTA FOTS                  |
| 507                 | 1                   | 260.825,65             | 140                   | 8                                 |
| 08-CÓD RECOLHIMENTO | 09-ID RECOLAIMENTO  | 10-INSCRIÇÃO/TI