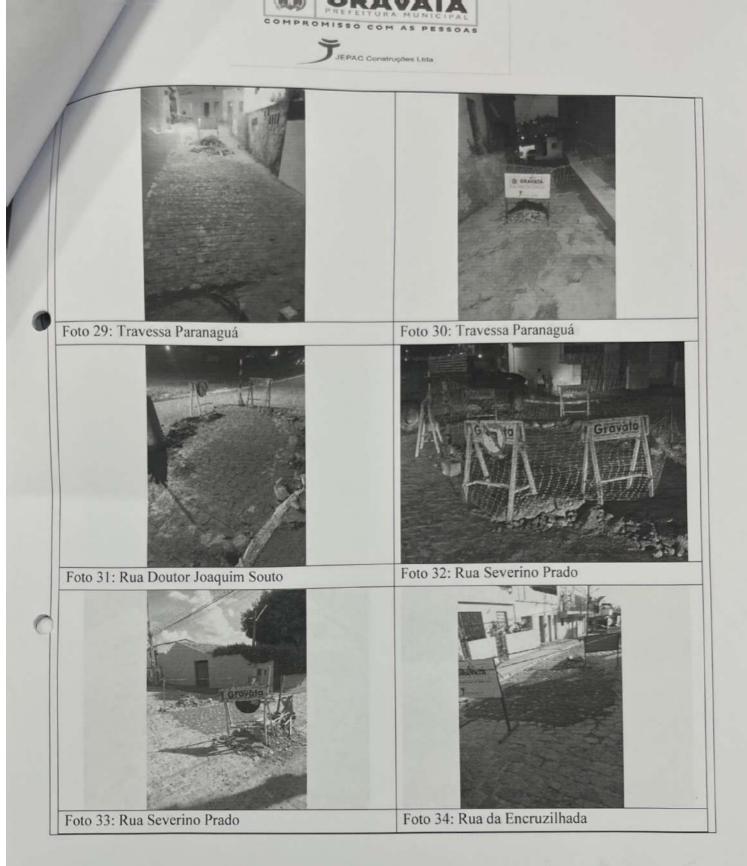

15 cones X 18 dias         TOTAL = 270,00 UNDIA         CAVALETE EM PERFIL METÁLICO PARA PLACADE SINALIZAÇÃO 1,00 M X 1,00 M - CONFECÇÃO         5 und         FITA ZEBRADA PARA DISPOSITIVO DE SINALIZAÇÃO DE TRASITO - FORNECIMENTO, IMPLANTAÇÃO E RETIRADA         FITA= 950 M         BARREIRA DE SINALIZAÇÃO TIPO I DE DIRECIONAMENTO OU BLOQUEIO - CONFECÇÃO                                                                                     |



#### **REGISTRO FOTOGRÁFICO – BM 10**

Assunto: CONTRATAÇÃO DE EMPRESA DE ENGENHARIA PARA EXECUTAR OS SERVIÇOS DE MANUTENÇÃO EM PAVIMENTAÇÃO, DRENAGEM, VIAS URBANAS E CALÇADAS EM TODA A EXTENSÃO DO MUNICÍPIO DE GRAVATÁ/PE. Contrato: N°109/2022 Período: 01/04/2023 à 30/04/2023 Técnico Responsável: JOSÉ PINHEIRO CAMPOS GOUVEIA JUNIOR









4





6







8

Jandelson-Soares Engenneiro Civil CREA 182036936-6









MINISTÉRIO DA FAZENDA Secretaria da Receita Federal do Brasil Procuradoria-Geral da Fazenda Nacional

#### CERTIDÃO NEGATIVA DE DÉBITOS RELATIVOS AOS TRIBUTOS FEDERAIS E À DÍVIDA ATIVA DA UNIÃO

#### Nome: JEPAC CONSTRUCOES LTDA CNPJ: 03.608.944/0001-34

Ressalvado o direito de a Fazenda Nacional cobrar e inscrever quaisquer dívidas de responsabilidade do sujeito passivo acima identificado que vierem a ser apuradas, é certificado que não constam pendências em seu nome, relativas a créditos tributários administrados pela Secretaria da Receita Federal do Brasil (RFB) e a inscrições em Dívida Ativa da União (DAU) junto à Procuradoria-Geral da Fazenda Nacional (PGFN).

Esta certidão é válida para o estabelecimento matriz