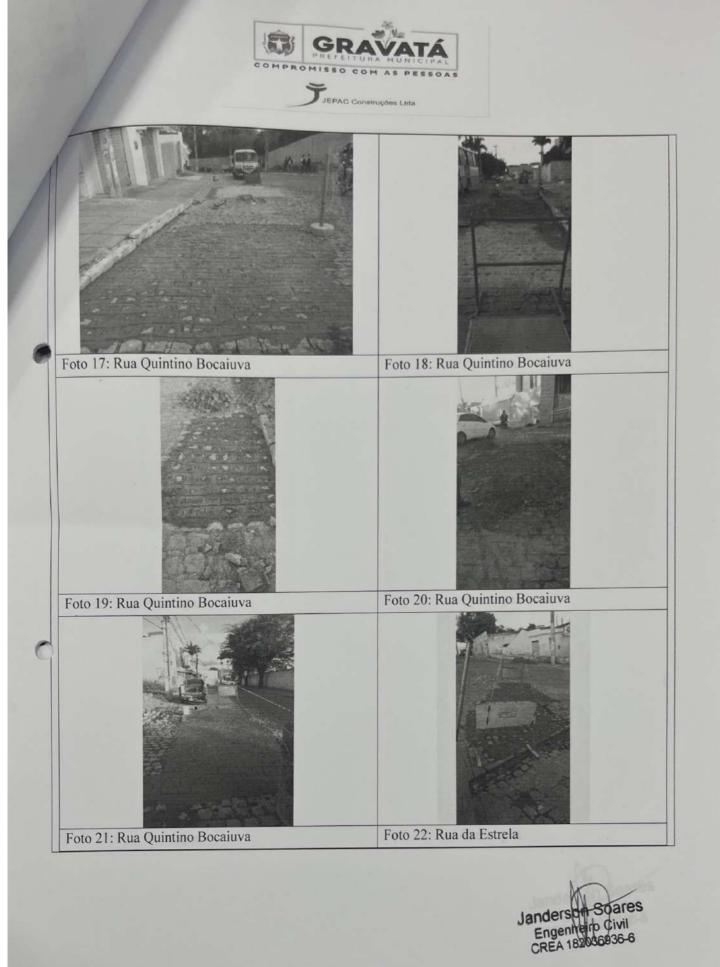

DIÁRIA         15 cones X 18 dias         TOTAL = 270,00 UNDIA         CAVALETE EM PERFIL METÁLICO PARA PLACADE SINALIZAÇÃO 1,00 M X 1,00 M - CONFECÇÃO         5 und         FITA ZEBRADA PARA DISPOSITIVO DE SINALIZAÇÃO DE TRASITO - FORNECIMENTO, IMPLANTAÇÃO E RETIRADA         FITA= 950 M         BARREIRA DE SINALIZAÇÃO TIPO I DE DIRECIONAMENTO OU BLOQUEIO - CONFECÇÃO                                                                                     |



#### **REGISTRO FOTOGRÁFICO – BM 10**

Assunto: CONTRATAÇÃO DE EMPRESA DE ENGENHARIA PARA EXECUTAR OS SERVIÇOS DE MANUTENÇÃO EM PAVIMENTAÇÃO, DRENAGEM, VIAS URBANAS E CALÇADAS EM TODA A EXTENSÃO DO MUNICÍPIO DE GRAVATÁ/PE. Contrato: N°109/2022 Período: 01/04/2023 à 30/04/2023 Técnico Responsável: JOSÉ PINHEIRO CAMPOS GOUVEIA JUNIOR









4





6







8

Jandelson-Soares Engenneiro Civil CREA 182036936-6









MINISTÉRIO DA FAZENDA Secretaria da Receita Federal do Brasil Procuradoria-Geral da Fazenda Nacional

#### CERTIDÃO NEGATIVA DE DÉBITOS RELATIVOS AOS TRIBUTOS FEDERAIS E À DÍVIDA ATIVA DA UNIÃO

#### Nome: JEPAC CONSTRUCOES LTDA CNPJ: 03.608.944/0001-34

Ressalvado o direito de a Fazenda Nacional cobrar e inscrever quaisquer dívidas de responsabilidade do sujeito passivo acima identificado que vierem a ser apuradas, é certificado que não constam pendências em seu nome, relativas a créditos tributários administrados pela Secretaria da Receita Federal do Brasil (RFB) e a inscrições em Dívida Ativa da União (DAU) junto à Procuradoria-Geral da Fazenda Nacional (PGFN).

Esta certidão é válida para o estabelecimento