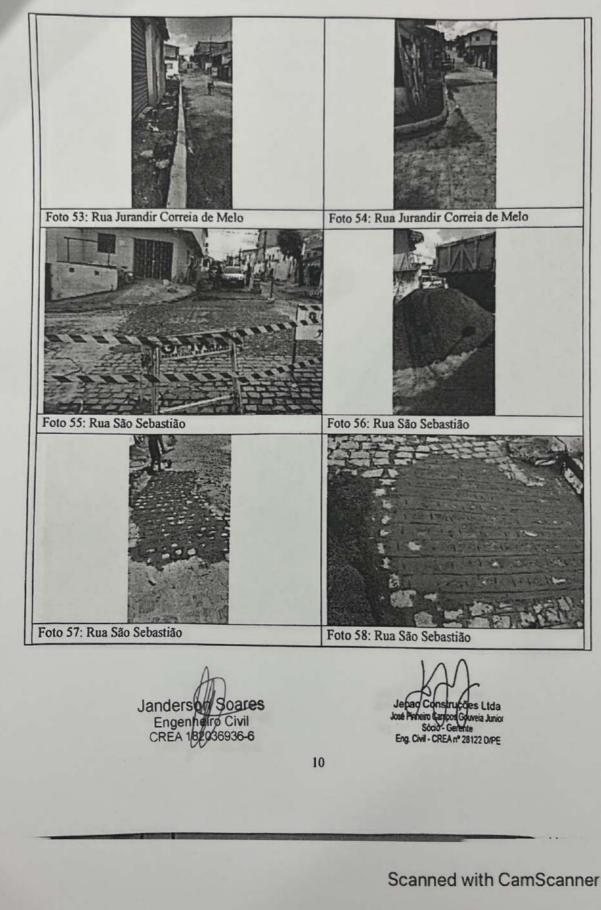

écnicas da ABNT, na l<br>JOSE PINHEIRO CA<br>PREFEITURA MUNIC<br>a-se após o seu cadastro no si<br>/alor pago: R\$ 233,94 No:<br>/alor pago: R\$ 233,94 No: | terpretação ou execução, será r<br>o e Arbitragem - CMA vinculado<br>r<br>legislação específica e no decre<br>MPOS GOUVEIA JUNIOR - CPF: 02<br>CIPAL DE GRAVATÁ - CNPJ: 11.04<br>istema eletrônico do CREA e o<br>sso Número: 8304672236 | esolvido por<br>e ao Crea-PE<br>eto n.<br>22.427.284-58<br>9.830/0001-20 |





0

JEPAC Construções Lita Foto 6: Rua Caramuru Foto 5: Rua Paranaguá Foto 7: Rua Caramuru Foto 8: Rua Caramuru Foto 10: Rua Caramuru Foto 9: Rua Caramuru Janderson Soares Engenieiro Civil CREA 122036936-6 Junior Eng. Civil - CREA nº 28122 D/PE 2 Scanned with CamScanner













R





C

Scanned with CamScanner





R









R









20.866,05



858800002086 660501802306 607677200809 360894400013 AUTENTICAÇÃO MECÂNICA

20.866,05

20.866,05

AUTENTICAÇÃO MECÂNICA

\*\*VALOR FGTS A RECOLHER ATÉ O DIA 07/06/2023\*\*

0,00

| JEPAC CONTRUCCES    | LTDA                |                        |                       | 02-DDD/TELEFONE<br>(0081)32271777 |
|---------------------|---------------------|------------------------|-----------------------|-----------------------------------|
| 03-FPAS             | 04-SIMPLES          | 05-REMINERAÇÃO         | 06-QTDE TRABALHADORES | 07-ALÍQUOTA FOTS                  |
| 507                 | 1                   | 260.825,65             | 140                   | 8                                 |
| 08-CÓD RECOLHIMENTO | 09-ID RECOLAIMENTO  | 10-INSCRIÇÃO/TIPO( 8 )