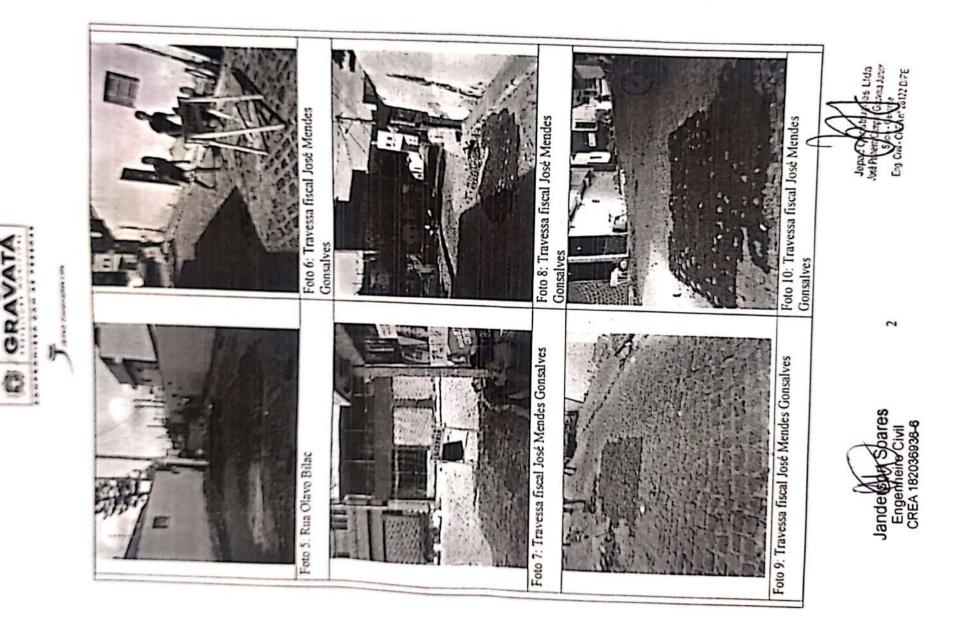

-----------------------------------------------------------------------------------------------------------------------------------------------------------------------------------------------------------------------------------------------------------------------------------------------------------------------------------------------------------------------------------------------------------------------------------------------------------------------------------------|------------------------------------------------------------------------------------------------------------------------------------------------------------------------------------------------------------------------------------------------------------------------------------------------------------------------------|

1





C



C

C GRA .....

.

22075 Eng Cold - CREA

3





Digitalizado com CamScanner



C

e

GRAVAT

۰.

Digitalizado com CamScanner



Digitalizado com CamScanner

C

۰.

|                                                                                                           | DATA: | 07/02/2023 |
|-----------------------------------------------------------------------------------------------------------|-------|------------|
| MINISTÉRIO DA FAZENDA - MF                                                                                | HORA: | 00:00:00   |
| SECRETARIA DA RECEITA FEDERAL DO BRASIL - RFB<br>GFIP - SEFIP 8.40 (17/10/2022) TABELAS 44.0 (25/01/2022) | PÁG : | 001/002    |

2. 8

.

. -

#### RELATÓRIO ANALÍTICO DE GPS

| EMDERSA                  |                  |