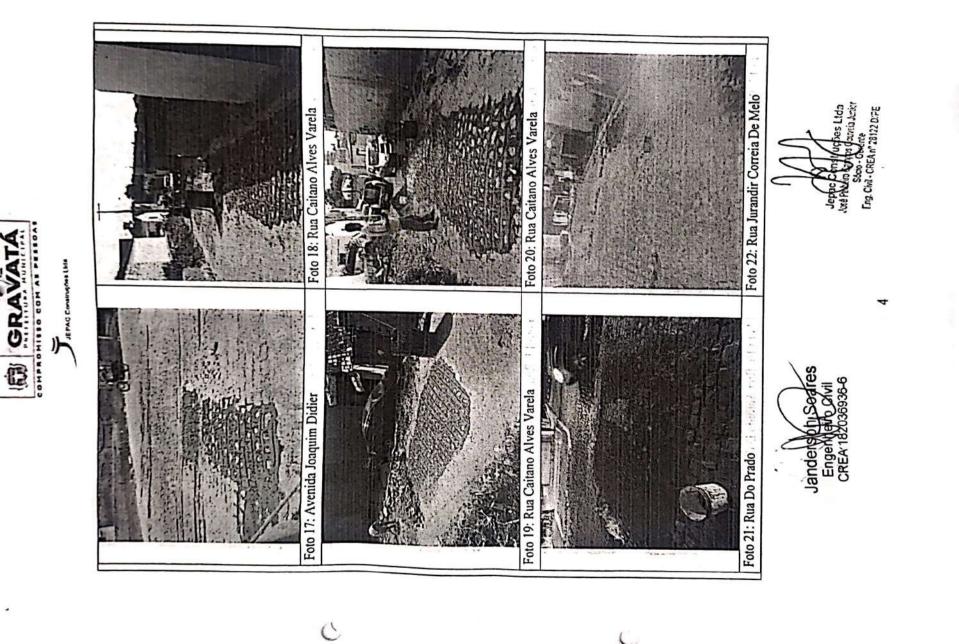

-----------------------------------------------------------------------------------------------------------------------------------------------------------------------------------------------------------------------------------------------------------------------------------------------------------------------------------------------------------------------------------------------------------------------------------|------------------------------------------------------------------------------------------------------------------------------------------------------------------------------------------------------------------------------------------------------------------------------------------------------------------------------|

1





C



C

C GRA .....

.

22075 Eng Cold - CREA

3





Digitalizado com CamScanner



C

e

GRAVAT

۰.

Digitalizado com CamScanner



Digitalizado com CamScanner

C

۰.

|                                                                                                           | DATA: | 07/02/2023 |
|-----------------------------------------------------------------------------------------------------------|-------|------------|
| MINISTÉRIO DA FAZENDA - MF                                                                                | HORA: | 00:00:00   |
| SECRETARIA DA RECEITA FEDERAL DO BRASIL - RFB<br>GFIP - SEFIP 8.40 (17/10/2022) TABELAS 44.0 (25/01/2022) | PÁG : | 001/002    |

2. 8

.

. -

#### RELATÓRIO ANALÍTICO DE GPS

| EMDERSA                  |                  |                     | INSCRIÇÃO          |               | ENT