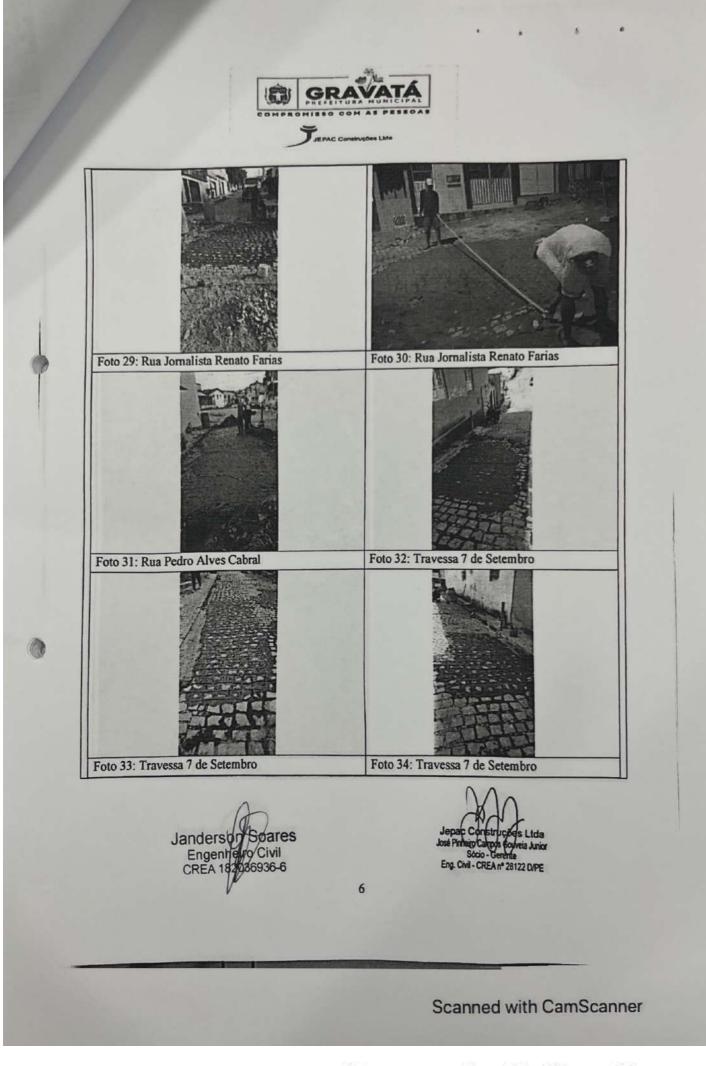

ã<br>te, as partes declaram concorda<br>a normas técnicas da ABNT, na l<br>JOSE PINHEIRO CA<br>PREFEITURA MUNIC<br>a-se após o seu cadastro no si<br>/alor pago: R\$ 233,94 No:<br>/alor pago: R\$ 233,94 No: | terpretação ou execução, será r<br>o e Arbitragem - CMA vinculado<br>r<br>legislação específica e no decre<br>MPOS GOUVEIA JUNIOR - CPF: 02<br>CIPAL DE GRAVATÁ - CNPJ: 11.04<br>istema eletrônico do CREA e o<br>sso Número: 8304672236 | esolvido por<br>e ao Crea-PE<br>eto n.<br>22.427.284-58<br>9.830/0001-20 |





0

JEPAC Construções Lita Foto 6: Rua Caramuru Foto 5: Rua Paranaguá Foto 7: Rua Caramuru Foto 8: Rua Caramuru Foto 10: Rua Caramuru Foto 9: Rua Caramuru Janderson Soares Engenieiro Civil CREA 122036936-6 Junior Eng. Civil - CREA nº 28122 D/PE 2 Scanned with CamScanner













R





C

Scanned with CamScanner





R









R









20.866,05



858800002086 660501802306 607677200809 360894400013 AUTENTICAÇÃO MECÂNICA

20.866,05

20.866,05

AUTENTICAÇÃO MECÂNICA

\*\*VALOR FGTS A RECOLHER ATÉ O DIA 07/06/2023\*\*

0,00

| JEPAC CONTRUCCES    | LTDA                |                        |                       | 02-DDD/TELEFONE<br>(0081)32271777 |
|---------------------|---------------------|------------------------|-----------------------|-----------------------------------|
| 03-FPAS             | 04-SIMPLES          | 05-REMINERAÇÃO         | 06-QTDE TRABALHADORES | 07-ALÍQUOTA FOTS                  |
| 507                 | 1                   | 260.825,65             | 140                   | 8                                 |
| 08-CÓD RECOLHIME