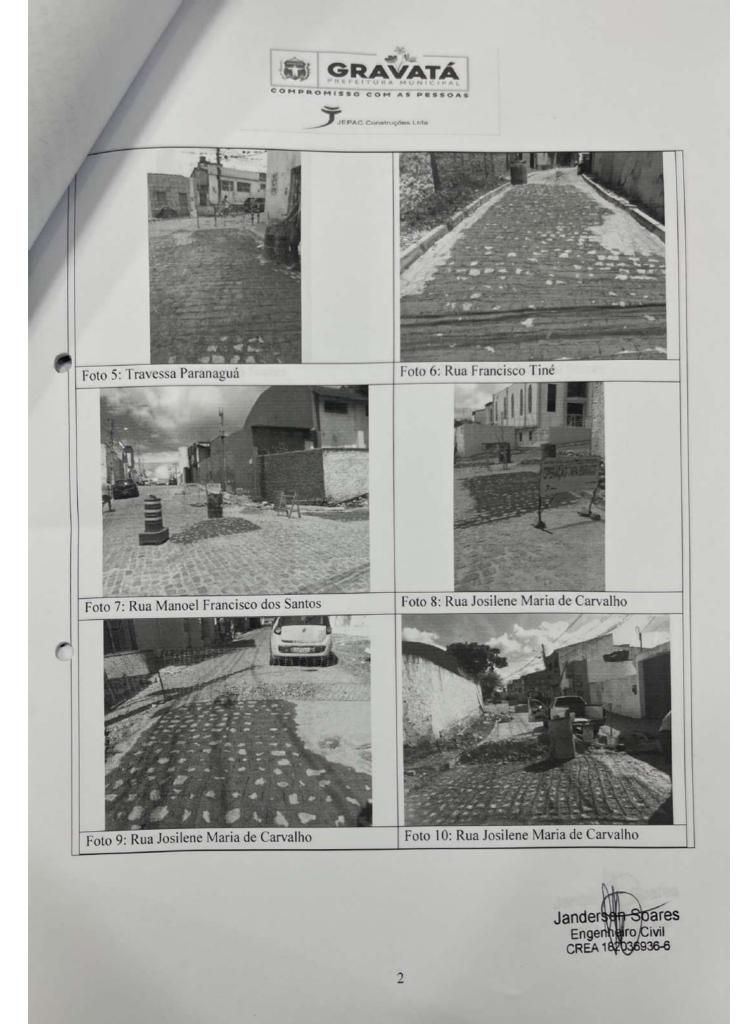

ADA DIÁRIA         15 cones X 18 dias         TOTAL = 270,00 UNDIA         CAVALETE EM PERFIL METÁLICO PARA PLACADE SINALIZAÇÃO 1,00 M X 1,00 M - CONFECÇÃO         5 und         FITA ZEBRADA PARA DISPOSITIVO DE SINALIZAÇÃO DE TRASITO - FORNECIMENTO, IMPLANTAÇÃO E RETIRADA         FITA= 950 M         BARREIRA DE SINALIZAÇÃO TIPO I DE DIRECIONAMENTO OU BLOQUEIO - CONFECÇÃO                                                                                     |



#### **REGISTRO FOTOGRÁFICO – BM 10**

Assunto: CONTRATAÇÃO DE EMPRESA DE ENGENHARIA PARA EXECUTAR OS SERVIÇOS DE MANUTENÇÃO EM PAVIMENTAÇÃO, DRENAGEM, VIAS URBANAS E CALÇADAS EM TODA A EXTENSÃO DO MUNICÍPIO DE GRAVATÁ/PE. Contrato: N°109/2022 Período: 01/04/2023 à 30/04/2023 Técnico Responsável: JOSÉ PINHEIRO CAMPOS GOUVEIA JUNIOR









4





6







8

Jandelson-Soares Engenneiro Civil CREA 182036936-6









MINISTÉRIO DA FAZENDA Secretaria da Receita Federal do Brasil Procuradoria-Geral da Fazenda Nacional

#### CERTIDÃO NEGATIVA DE DÉBITOS RELATIVOS AOS TRIBUTOS FEDERAIS E À DÍVIDA ATIVA DA UNIÃO

#### Nome: JEPAC CONSTRUCOES LTDA CNPJ: 03.608.944/0001-34

Ressalvado o direito de a Fazenda Nacional cobrar e inscrever quaisquer dívidas de responsabilidade do sujeito passivo acima identificado que vierem a ser apuradas, é certificado que não constam pendências em seu nome, relativas a créditos tributários administrados pela Secretaria da Receita Federal do Brasil (RFB) e a inscrições em Dívida Ativa da União (DAU) junto à Procuradoria-Geral da Fazenda Nacional (PGFN).

Esta certidão é válida para o estabelecim