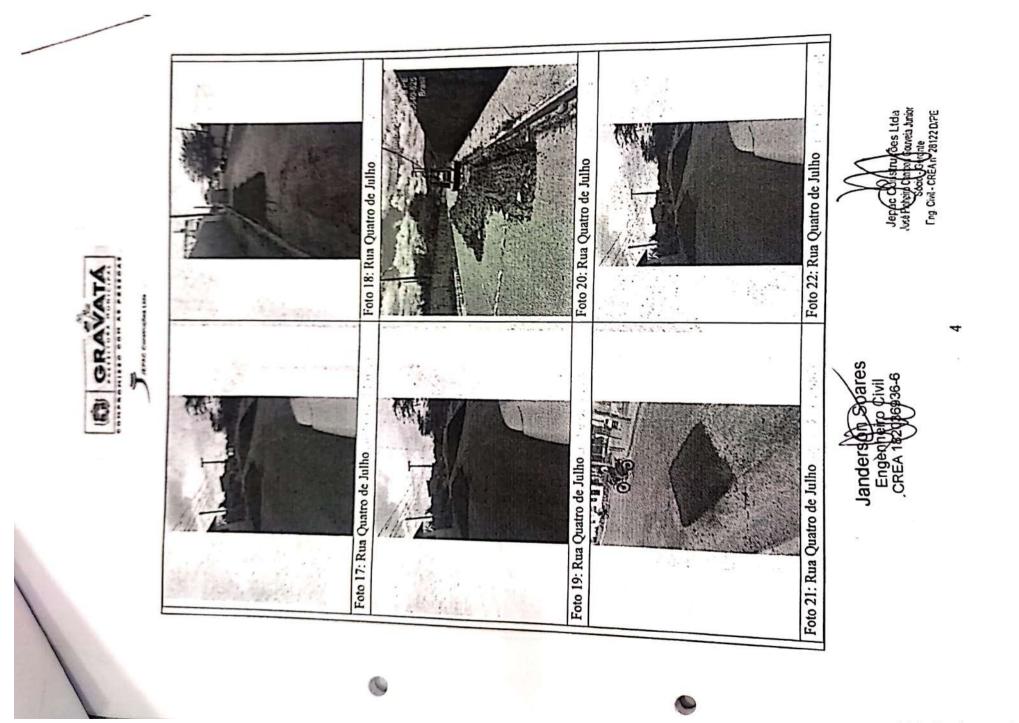

| Page 1                                                                                                                |                          | /2023<br>01-34 Cod: 40128 | DARA EXCUCÃO                               | REARA EACUGAO<br>AS E CALÇADAS<br>184                                                                                                                                                                      | cinco centavos<br>* * * * *                                                                     |                | DESCONTO LÍQUIDO                                        | RS 8.876,11 RS 84.556,64<br>8.876,11 R\$ 84.556,64                                                     |        |             |                          | 850 |                 |                             |                               |                                                                |            |                                                             |         |       |           |       |
|-----------------------------------------------------------------------------------------------------------------------|--------------------------|---------------------------|--------------------------------------------|------------------------------------------------------------------------------------------------------------------------------------------------------------------------------------------------------------|-------------------------------------------------------------------------------------------------|----------------|---------------------------------------------------------|--------------------------------------------------------------------------------------------------------|--------|-------------|--------------------------|-----|-----------------|-----------------------------|-------------------------------|----------------------------------------------------------------|------------|-------------------------------------------------------------|---------|-------|-----------|-------|
| PREFEITURA MUNICIPAL DE GRAVATA<br>AV. CLETO CAMPELO, 268<br>11.049.830/0001-20 Exercício: 2023<br>ORDEM DE PAGAMENTO | ORDEM DE PAGAMENTO 00165 | 25/C<br>:<br>ço:          | ação:<br>Arendras rondras na construitival | VALOR EMPENHADO REFERENTE CONTRATAÇÃO DE EMPRESA ESPECIALIZADA 24<br>Dos sevriços demanutenção em pavimentação, drenagem, vias ubanas<br>Em toda extensao do municipio. Referente a 01/12 a 30/12 - NF 184 | Valor <b>93.432,75</b><br>(noventa e três mil, quatrocentos e trinta e dois reais e setenta e c | Despesa Bruta: | EMP/SUB N. LOCAL FUNCIONAL NATUREZA VALOR ANULAÇÃO DESC | / 1 GL 021200 15.451.1506.2631.0000 3.3.90.39.00 R\$ 93.432.75 R\$ 0,00 R<br>ps a3 432.75 R\$ 0,00 R\$ | 556,64 | E PAGAMENTO | PAGUE-SE / / / Ordenador |     | o com o(s) segu | co   Conta   Cneque   valut | 001   89605     R\$ 84.556,64 | Despesa paga em 25/01/2023 Com os recursos acima discriminados | Tesoureiro | RECIBO: Recebi (emos) o valor constante desse(s) Empenho(s) |         |       |           |       |
|                                                                                                                       |                          | L                         |                                            |                                                                                                                                                                                                            |                                                                                                 |                |                                                         |                                                                                                        |        |             |                          |     |                 |                             |                               |                                                                |            | Dig                                                         | gitaliz | ado c | com CamSc | anner |