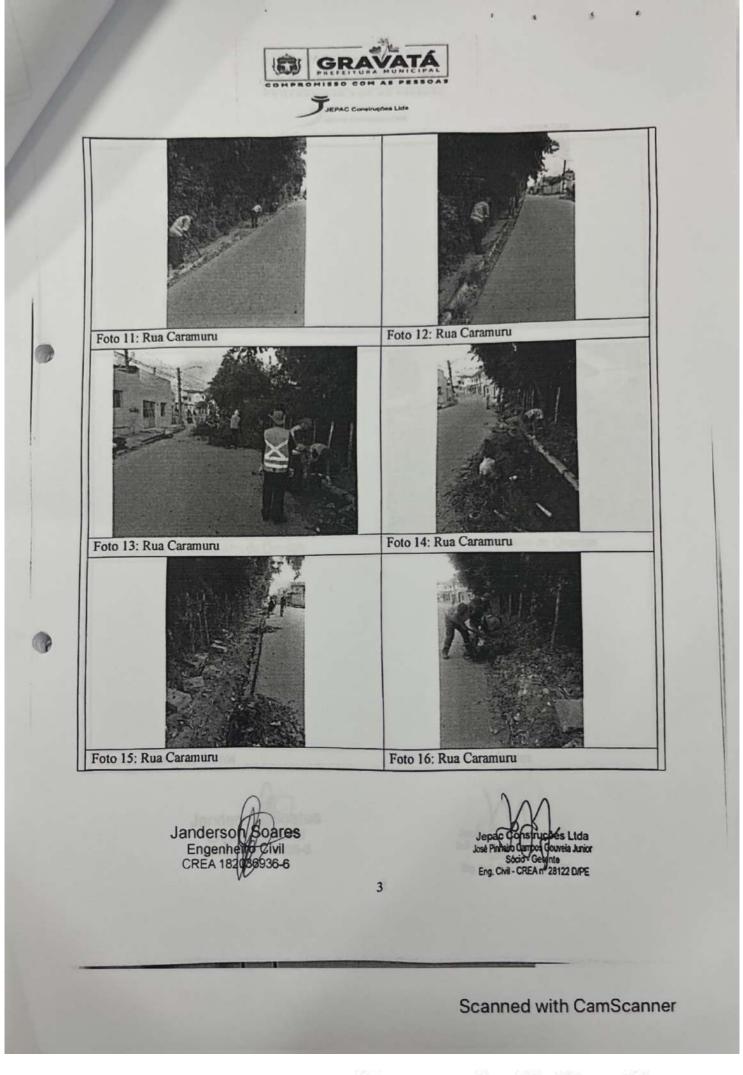

Mediaçã<br>te, as partes declaram concorda<br>a normas técnicas da ABNT, na l<br>JOSE PINHEIRO CA<br>PREFEITURA MUNIC<br>a-se após o seu cadastro no si<br>/alor pago: R\$ 233,94 No:<br>/alor pago: R\$ 233,94 No: | terpretação ou execução, será r<br>o e Arbitragem - CMA vinculado<br>r<br>legislação específica e no decre<br>MPOS GOUVEIA JUNIOR - CPF: 02<br>CIPAL DE GRAVATÁ - CNPJ: 11.04<br>istema eletrônico do CREA e o<br>sso Número: 8304672236 | esolvido por<br>e ao Crea-PE<br>eto n.<br>22.427.284-58<br>9.830/0001-20 |





0

JEPAC Construções Lita Foto 6: Rua Caramuru Foto 5: Rua Paranaguá Foto 7: Rua Caramuru Foto 8: Rua Caramuru Foto 10: Rua Caramuru Foto 9: Rua Caramuru Janderson Soares Engenieiro Civil CREA 122036936-6 Junior Eng. Civil - CREA nº 28122 D/PE 2 Scanned with CamScanner













R





C

Scanned with CamScanner





R









R









20.866,05



858800002086 660501802306 607677200809 360894400013 AUTENTICAÇÃO MECÂNICA

20.866,05

20.866,05

AUTENTICAÇÃO MECÂNICA

\*\*VALOR FGTS A RECOLHER ATÉ O DIA 07/06/2023\*\*

0,00

| JEPAC CONTRUCCES    | LTDA                |                        |                       | 02-DDD/TELEFONE<br>(0081)32271777 |
|---------------------|---------------------|------------------------|-----------------------|-----------------------------------|
| 03-FPAS             | 04-SIMPLES          | 05-REMINERAÇÃO         | 06-QTDE TRABALHADORES | 07-ALÍQUOTA FOTS                  |
| 507                 | 1                   | 260.825,65             | 140                   | 8                                 |
| 08-CÓD REC