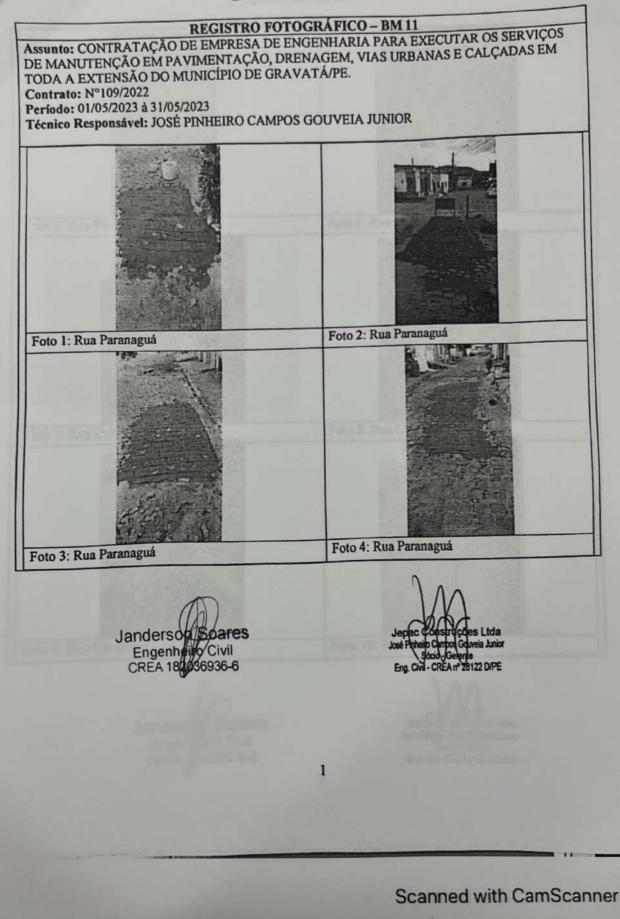

do pres<br>. 9.307, de 23 de setembro de 1996,<br>nto de arbitragem que, expressamen<br>egras de acessibilidade previstas nat<br>mações acima<br>                                                                    | ente contrato, bem como sua int<br>por meio do Centro de Mediaçã<br>te, as partes declaram concorda<br>a normas técnicas da ABNT, na l<br>JOSE PINHEIRO CA<br>PREFEITURA MUNIC<br>a-se após o seu cadastro no si<br>/alor pago: R\$ 233,94 No:<br>/alor pago: R\$ 233,94 No: | terpretação ou execução, será r<br>o e Arbitragem - CMA vinculado<br>r<br>legislação específica e no decre<br>MPOS GOUVEIA JUNIOR - CPF: 02<br>CIPAL DE GRAVATÁ - CNPJ: 11.04<br>istema eletrônico do CREA e o<br>sso Número: 8304672236 | esolvido por<br>e ao Crea-PE<br>eto n.<br>22.427.284-58<br>9.830/0001-20 |





0

JEPAC Construções Lita Foto 6: Rua Caramuru Foto 5: Rua Paranaguá Foto 7: Rua Caramuru Foto 8: Rua Caramuru Foto 10: Rua Caramuru Foto 9: Rua Caramuru Janderson Soares Engenieiro Civil CREA 122036936-6 Junior Eng. Civil - CREA nº 28122 D/PE 2 Scanned with CamScanner













R





C

Scanned with CamScanner





R









R









20.866,05



858800002086 660501802306 607677200809 360894400013 AUTENTICAÇÃO MECÂNICA

20.866,05

20.866,05

AUTENTICAÇÃO MECÂNICA

\*\*VALOR FGTS A RECOLHER ATÉ O DIA 07/06/2023\*\*

0,00

| JEPAC CONTRUCCES    | LTDA                |                        |                       | 02-DDD/TELEFONE<br>(0081)32271777 |
|---------------------|---------------------|------------------------|-----------------------|-----------------------------------|
|