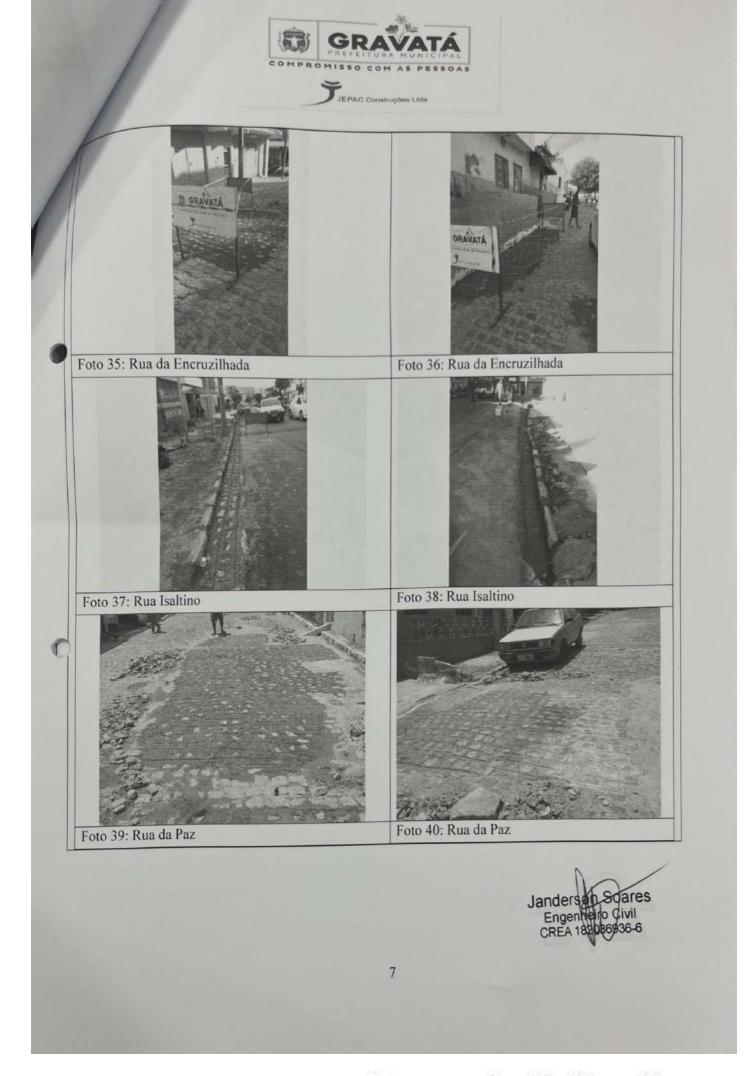

15 cones X 18 dias         TOTAL = 270,00 UNDIA         CAVALETE EM PERFIL METÁLICO PARA PLACADE SINALIZAÇÃO 1,00 M X 1,00 M - CONFECÇÃO         5 und         FITA ZEBRADA PARA DISPOSITIVO DE SINALIZAÇÃO DE TRASITO - FORNECIMENTO, IMPLANTAÇÃO E RETIRADA         FITA= 950 M         BARREIRA DE SINALIZAÇÃO TIPO I DE DIRECIONAMENTO OU BLOQUEIO - CONFECÇÃO                                                                                     |



#### **REGISTRO FOTOGRÁFICO – BM 10**

Assunto: CONTRATAÇÃO DE EMPRESA DE ENGENHARIA PARA EXECUTAR OS SERVIÇOS DE MANUTENÇÃO EM PAVIMENTAÇÃO, DRENAGEM, VIAS URBANAS E CALÇADAS EM TODA A EXTENSÃO DO MUNICÍPIO DE GRAVATÁ/PE. Contrato: N°109/2022 Período: 01/04/2023 à 30/04/2023 Técnico Responsável: JOSÉ PINHEIRO CAMPOS GOUVEIA JUNIOR









4





6







8

Jandelson-Soares Engenneiro Civil CREA 182036936-6









MINISTÉRIO DA FAZENDA Secretaria da Receita Federal do Brasil Procuradoria-Geral da Fazenda Nacional

#### CERTIDÃO NEGATIVA DE DÉBITOS RELATIVOS AOS TRIBUTOS FEDERAIS E À DÍVIDA ATIVA DA UNIÃO

#### Nome: JEPAC CONSTRUCOES LTDA CNPJ: 03.608.944/0001-34

Ressalvado o direito de a Fazenda Nacional cobrar e inscrever quaisquer dívidas de responsabilidade do sujeito passivo acima identificado que vierem a ser apuradas, é certificado que não constam pendências em seu nome, relativas a créditos tributários administrados pela Secretaria da Receita Federal do Brasil (RFB) e a inscrições em Dívida Ativa da União (DAU) junto à Procuradoria-Geral da Fazenda Nacional (PGFN).

Esta certidão é válida para o estabelecimento matriz e suas