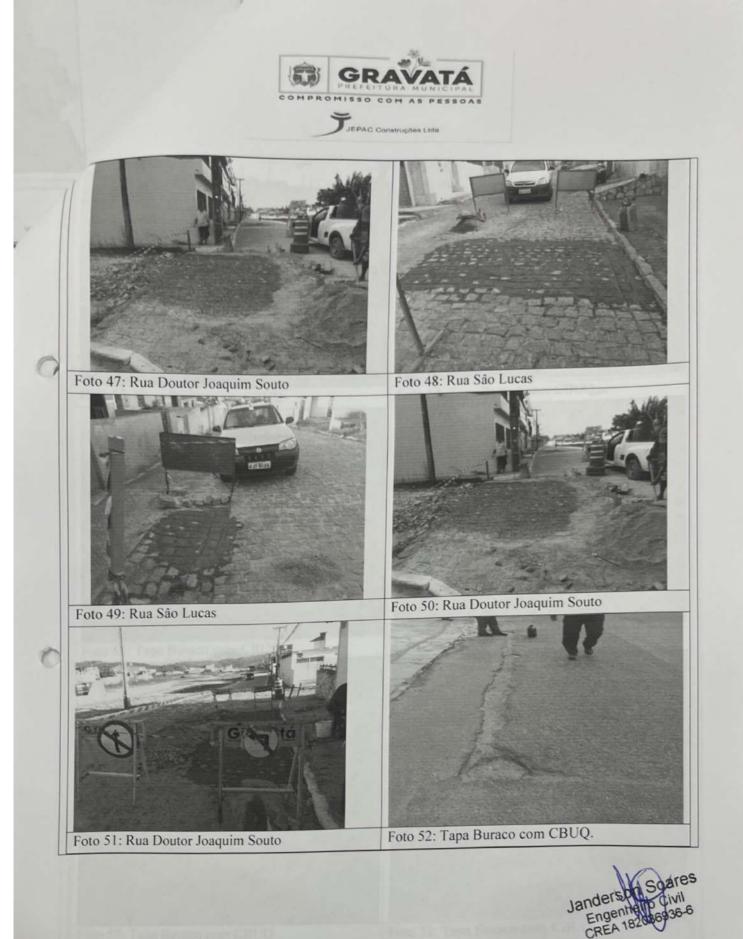

a<br>a verificação de autenticidade no site da Caixa:                                                                                                             |

https://consulta-crf.caixa.gov.br/consultacrf/pages/consultaEmpregador.jsf

1/1



#### REGISTRO FOTOGRÁFICO – BM 09

Assunto: CONTRATAÇÃO DE EMPRESA DE ENGENHARIA PARA EXECUTAR OS SERVIÇOS DE MANUTENÇÃO EM PAVIMENTAÇÃO, DRENAGEM, VIAS URBANAS E CALÇADAS EM TODA A EXTENSÃO DO MUNICÍPIO DE GRAVATÁ/PE. Contrato: N°109/2022 Período: 09/03/2023 à 31/03/2023 Técnico Responsável: JOSÉ PINHEIRO CAMPOS GOUVEIA JUNIOR





Foto 1: Rua Primeiro de Janeiro

Foto 2: Rua Primeiro de Janeiro



Foto 3: Rua Primeiro de Janeiro

Foto 4: Rua Primeiro de Janeiro

1

res Janderso Engenhei CREA 18203





3

Jand Enge









7

es Jande 36-6





9

Scanned with CamScanner





|                            |                                      | Banco do Brasil     |
|----------------------------|--------------------------------------|---------------------|
|                            | onico                                |                     |
|                            |                                      |                     |
|                            | 922-9                                |                     |
| srrente                    | 8960-5 PMG FUNDO ESP LEI NR 7525     |                     |
| creditado                  |                                      |                     |
| Banco                      | 33 BCO SANTANDER (BRASIL) S.A.       |                     |
| Agência (sem DV)           |