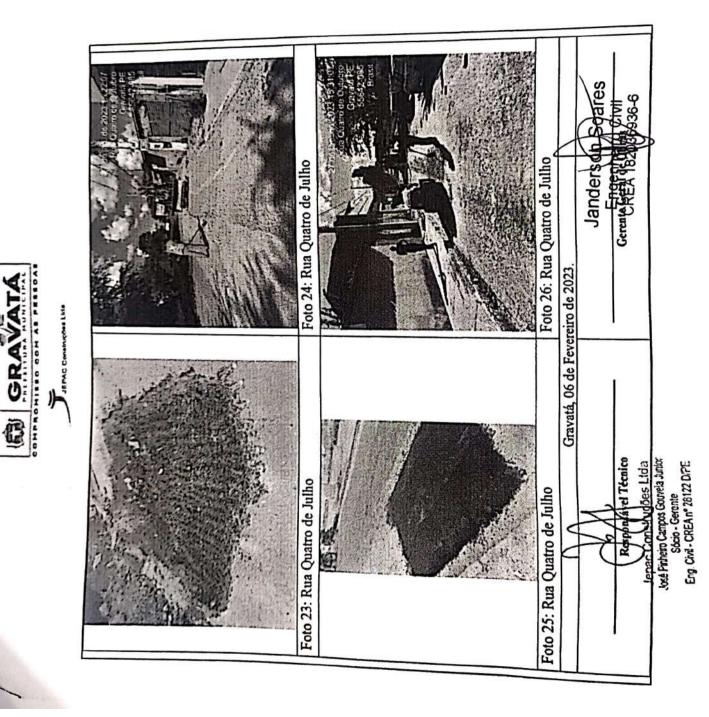

| Page 1                                                                                                                |                          | /2023<br>01-34 Cod: 40128 | DARA EXCUCÃO                               | REARA EACUGAO<br>AS E CALÇADAS<br>184                                                                                                                                                                      | cinco centavos<br>* * * * *                                                                     |                | DESCONTO LÍQUIDO                                        | RS 8.876,11 RS 84.556,64<br>8.876,11 R\$ 84.556,64                                                     |        |             |                          | 850 |                 |                             |                               |                                                                |            |                                                             |         |       |           |       |
|-----------------------------------------------------------------------------------------------------------------------|--------------------------|---------------------------|--------------------------------------------|------------------------------------------------------------------------------------------------------------------------------------------------------------------------------------------------------------|-------------------------------------------------------------------------------------------------|----------------|---------------------------------------------------------|--------------------------------------------------------------------------------------------------------|--------|-------------|--------------------------|-----|-----------------|-----------------------------|-------------------------------|----------------------------------------------------------------|------------|-------------------------------------------------------------|---------|-------|-----------|-------|
| PREFEITURA MUNICIPAL DE GRAVATA<br>AV. CLETO CAMPELO, 268<br>11.049.830/0001-20 Exercício: 2023<br>ORDEM DE PAGAMENTO | ORDEM DE PAGAMENTO 00165 | 25/C<br>:<br>ço:          | ação:<br>Arendras rondras na construitival | VALOR EMPENHADO REFERENTE CONTRATAÇÃO DE EMPRESA ESPECIALIZADA 24<br>Dos sevriços demanutenção em pavimentação, drenagem, vias ubanas<br>Em toda extensao do municipio. Referente a 01/12 a 30/12 - NF 184 | Valor <b>93.432,75</b><br>(noventa e três mil, quatrocentos e trinta e dois reais e setenta e c | Despesa Bruta: | EMP/SUB N. LOCAL FUNCIONAL NATUREZA VALOR ANULAÇÃO DESC | / 1 GL 021200 15.451.1506.2631.0000 3.3.90.39.00 R\$ 93.432.75 R\$ 0,00 R<br>ps a3 432.75 R\$ 0,00 R\$ | 556,64 | E PAGAMENTO | PAGUE-SE / / / Ordenador |     | o com o(s) segu | co   Conta   Cneque   valut | 001   89605     R\$ 84.556,64 | Despesa paga em 25/01/2023 Com os recursos acima discriminados | Tesoureiro | RECIBO: Recebi (emos) o valor constante desse(s) Empenho(s) |         |       |           |       |
|                                                                                                                       |                          | L                         |                                            |                                                                                                                                                                                                            |                                                                                                 |                |                                                         |                                                                                                        |        |             |                          |     |                 |                             |                               |                                                                |            | Dig                                                         | gitaliz | ado c | com CamSc | anner |