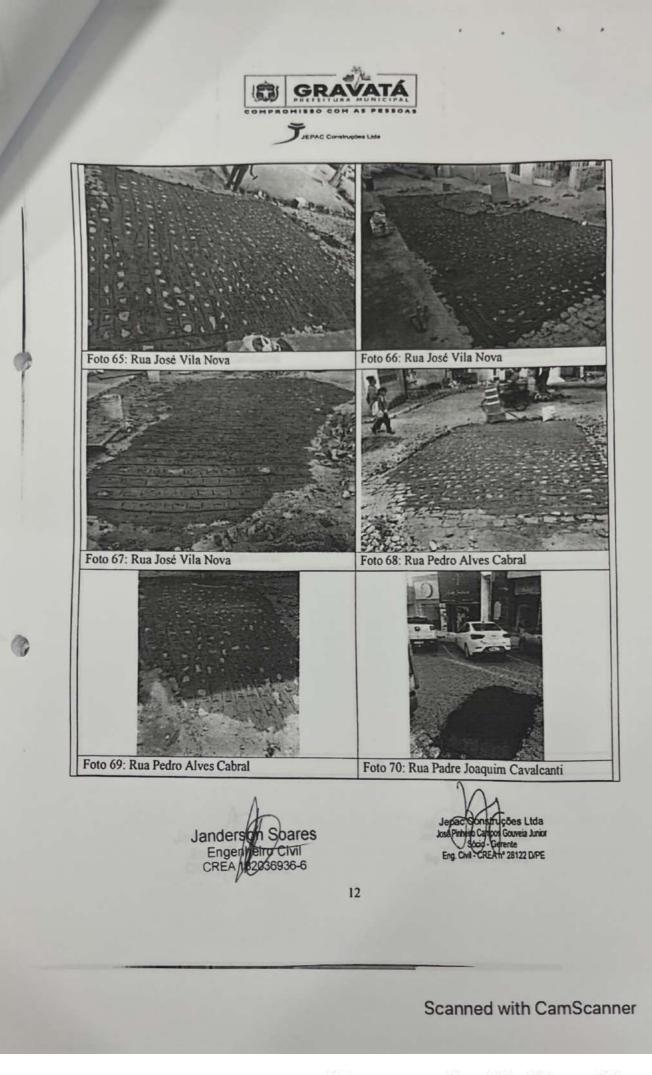

a ABNT, na l<br>JOSE PINHEIRO CA<br>PREFEITURA MUNIC<br>a-se após o seu cadastro no si<br>/alor pago: R\$ 233,94 No:<br>/alor pago: R\$ 233,94 No: | terpretação ou execução, será r<br>o e Arbitragem - CMA vinculado<br>r<br>legislação específica e no decre<br>MPOS GOUVEIA JUNIOR - CPF: 02<br>CIPAL DE GRAVATÁ - CNPJ: 11.04<br>istema eletrônico do CREA e o<br>sso Número: 8304672236 | esolvido por<br>e ao Crea-PE<br>eto n.<br>22.427.284-58<br>9.830/0001-20 |





0

JEPAC Construções Lita Foto 6: Rua Caramuru Foto 5: Rua Paranaguá Foto 7: Rua Caramuru Foto 8: Rua Caramuru Foto 10: Rua Caramuru Foto 9: Rua Caramuru Janderson Soares Engenieiro Civil CREA 122036936-6 Junior Eng. Civil - CREA nº 28122 D/PE 2 Scanned with CamScanner













R





C

Scanned with CamScanner





R









R









20.866,05



858800002086 660501802306 607677200809 360894400013 AUTENTICAÇÃO MECÂNICA

20.866,05

20.866,05

AUTENTICAÇÃO MECÂNICA

\*\*VALOR FGTS A RECOLHER ATÉ O DIA 07/06/2023\*\*

0,00

| JEPAC CONTRUCCES    | LTDA                |                        |                       | 02-DDD/TELEFONE<br>(0081)32271777 |
|---------------------|---------------------|------------------------|-----------------------|-----------------------------------|
| 03-FPAS             | 04-SIMPLES          | 05-REMINERAÇÃO         | 06-QTDE TRABALHADORES | 07-ALÍQUOTA FOTS                  |
| 507                 | 1                   | 260.825,65             | 140                   | 8                                 |
| 08-CÓD RECOLHIMENTO | 09-ID RECOLAIMENTO  | 10-INSCRIÇÃO/TIPO( 8 ) | 11-COM