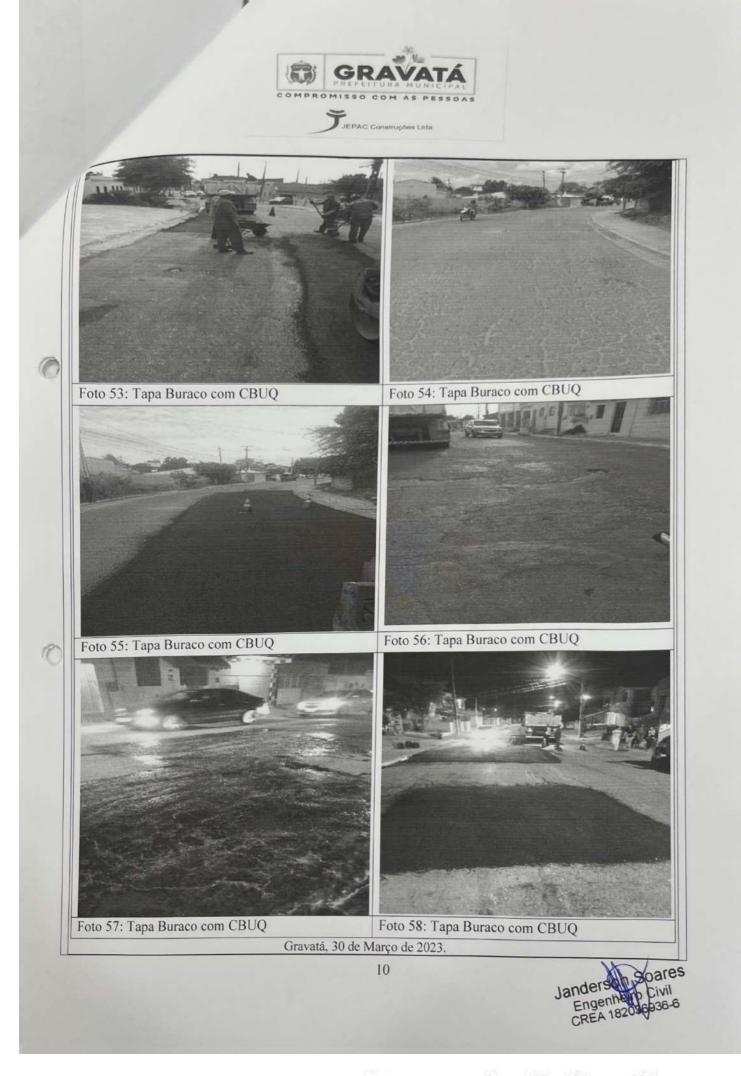

idade no site da Caixa:                                                                                                             |

https://consulta-crf.caixa.gov.br/consultacrf/pages/consultaEmpregador.jsf

1/1



#### REGISTRO FOTOGRÁFICO – BM 09

Assunto: CONTRATAÇÃO DE EMPRESA DE ENGENHARIA PARA EXECUTAR OS SERVIÇOS DE MANUTENÇÃO EM PAVIMENTAÇÃO, DRENAGEM, VIAS URBANAS E CALÇADAS EM TODA A EXTENSÃO DO MUNICÍPIO DE GRAVATÁ/PE. Contrato: N°109/2022 Período: 09/03/2023 à 31/03/2023 Técnico Responsável: JOSÉ PINHEIRO CAMPOS GOUVEIA JUNIOR





Foto 1: Rua Primeiro de Janeiro

Foto 2: Rua Primeiro de Janeiro



Foto 3: Rua Primeiro de Janeiro

Foto 4: Rua Primeiro de Janeiro

1

res Janderso Engenhei CREA 18203





3

Jand Enge









7

es Jande 36-6





9

Scanned with CamScanner





|                            |                                      | Banco do Brasil     |
|----------------------------|--------------------------------------|---------------------|
|                            | onico                                |                     |
|                            |                                      |                     |
|                            | 922-9                                |                     |
| srrente                    | 8960-5 PMG FUNDO ESP LEI NR 7525     |                     |
| creditado                  |                                      |                     |
| Banco                      | 33 BCO SANTANDER (BRASIL) S.A.       |                     |
| Agência (sem DV)           | 4048 RECIFE-AV.CAXANGA