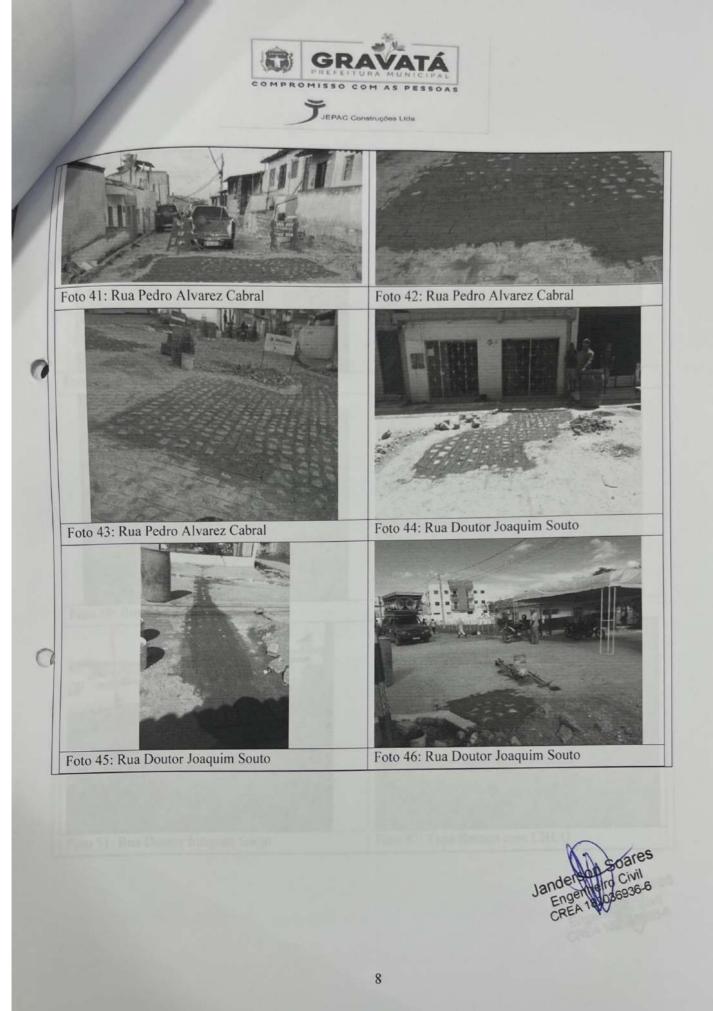

sta<br>a verificação de autenticidade no site da Caixa:                                                                                                             |

https://consulta-crf.caixa.gov.br/consultacrf/pages/consultaEmpregador.jsf

1/1



#### REGISTRO FOTOGRÁFICO – BM 09

Assunto: CONTRATAÇÃO DE EMPRESA DE ENGENHARIA PARA EXECUTAR OS SERVIÇOS DE MANUTENÇÃO EM PAVIMENTAÇÃO, DRENAGEM, VIAS URBANAS E CALÇADAS EM TODA A EXTENSÃO DO MUNICÍPIO DE GRAVATÁ/PE. Contrato: N°109/2022 Período: 09/03/2023 à 31/03/2023 Técnico Responsável: JOSÉ PINHEIRO CAMPOS GOUVEIA JUNIOR





Foto 1: Rua Primeiro de Janeiro

Foto 2: Rua Primeiro de Janeiro



Foto 3: Rua Primeiro de Janeiro

Foto 4: Rua Primeiro de Janeiro

1

res Janderso Engenhei CREA 18203





3

Jand Enge









7

es Jande 36-6





9

Scanned with CamScanner





|                            |                                      | Banco do Brasil     |
|----------------------------|--------------------------------------|---------------------|
|                            | onico                                |                     |
|                            |                                      |                     |
|                            | 922-9                                |                     |
| srrente                    | 8960-5 PMG FUNDO ESP LEI NR 7525     |                     |
| creditado                  |                                      |                     |
| Banco                      | 33 BCO SANTANDER (BRASIL) S.A.       |                     |
| Agência (sem DV)