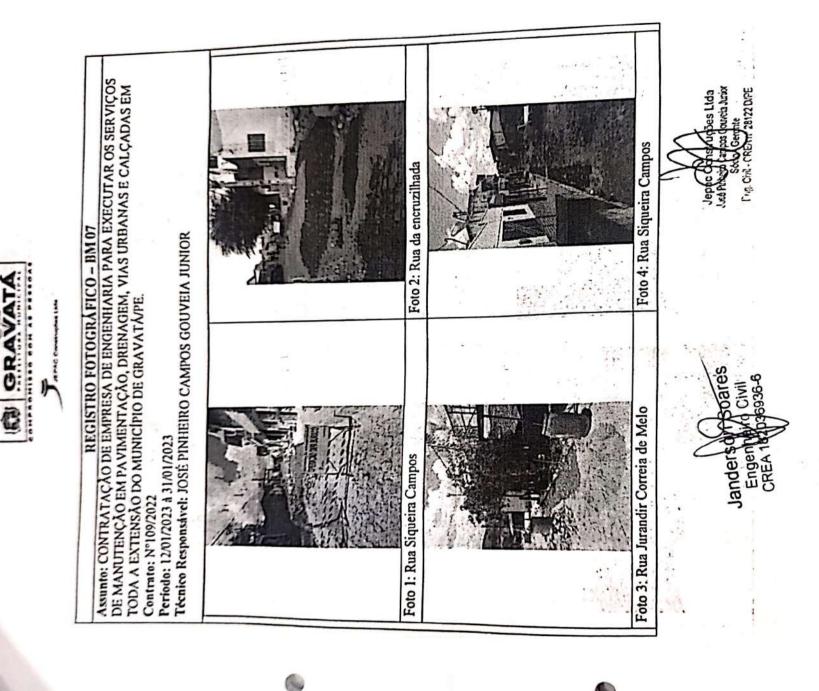

ARA PLÁCADE SINALIZAÇÃO 1,00 M X 1,00 M · CONFECÇÃO       a.3     CAVALETE EM PERFIL. METALUCO PARA PLÁCADE SINALIZAÇÃO 1,00 M X 1,00 M · CONFECÇÃO       a.4     FITA ZEBRADA PARA DISPOSITIVO DE SINALIZAÇÃO DE TRANSFORTE DE MATERIAL       a.1     150       a.3     CAVALETE EM PERFIL. METALUCO PARA PLÁCADE SINALIZAÇÃO 1,00 M X 1,00 M · CONFECÇÃO       a.4     FITA ZEBRADA PARA DISPOSITIVO DE SINALIZAÇÃO DE TRANSFORTE DE MATERIAL       a.1     150       a.3     CAVALETE EM PERFIL. METALUCO PARA PLÁCADE SINALIZAÇÃO 1,00 M X 1,00 M · CONFECÇÃO       a.4     FITA ZEBRADA PARA DISPOSITIVO DE SINALIZAÇÃO DE TRANSFORTE CAM       a.500 M     150 | Jandersprisones<br>Engentierro.Civil<br>CREA 192035956                                 |  |

0

0

Scanned with CamScanner

Digitalizado com CamScanner





3







| FGTS - FUNDO DE GARANTIA DO TEMPO DE                   | S SERVIÇO       |              | DATA: 04/01/2023<br>HORA: 00:00:00          |
|--------------------------------------------------------|-----------------|--------------|---------------------------------------------|
| GFIP - SEFIP 8.40 (23/08/2022)                         |                 |              | PÁG : 001/001                               |
|                                                        | RELATÓRIO ANAL: | ÍTICO DA GRF |                                             |
| EMPRESA: JEPAC CONTRUCOES LTDA<br>COMPETÊNCIA: 12/2022 | CÓD REC: 155    | FPAS: 507    | INSCRIÇÃO: 03.608.944/0001-34<br>SIMPLES: 1 |
|                                                        | FGTS - 8%       |              |