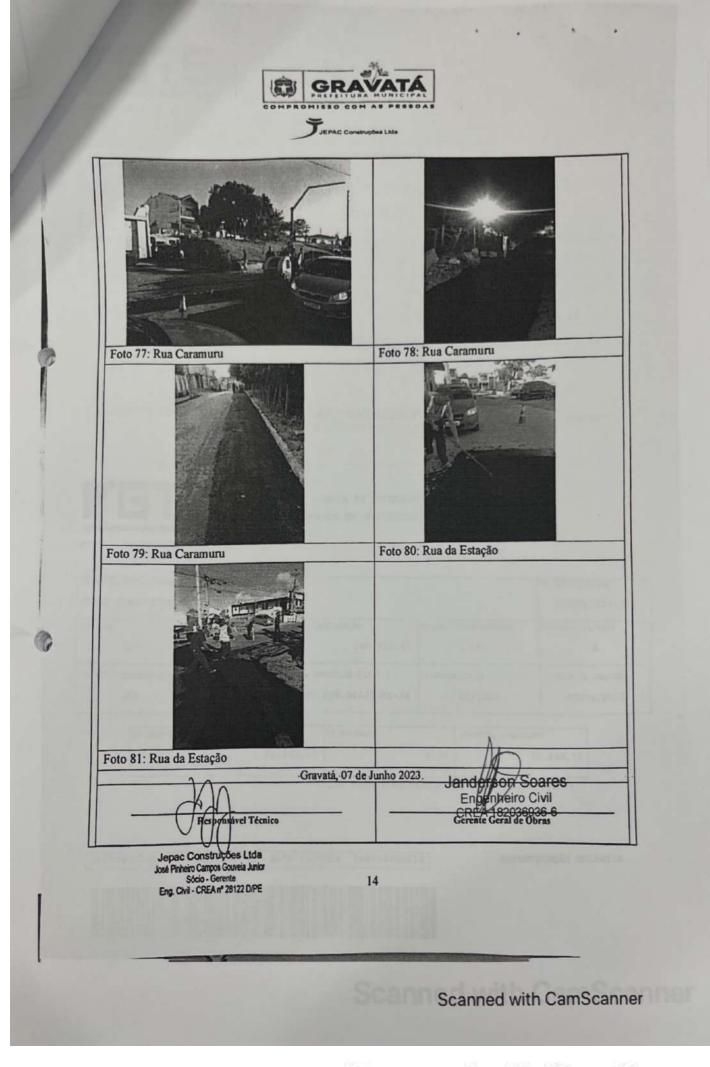

PREFEITURA MUNICIPAL DE GRAVATA

Nota de Subempenho

AV CLETO CAMPELO, 188

11 049 \$30/0001-20

0048/001