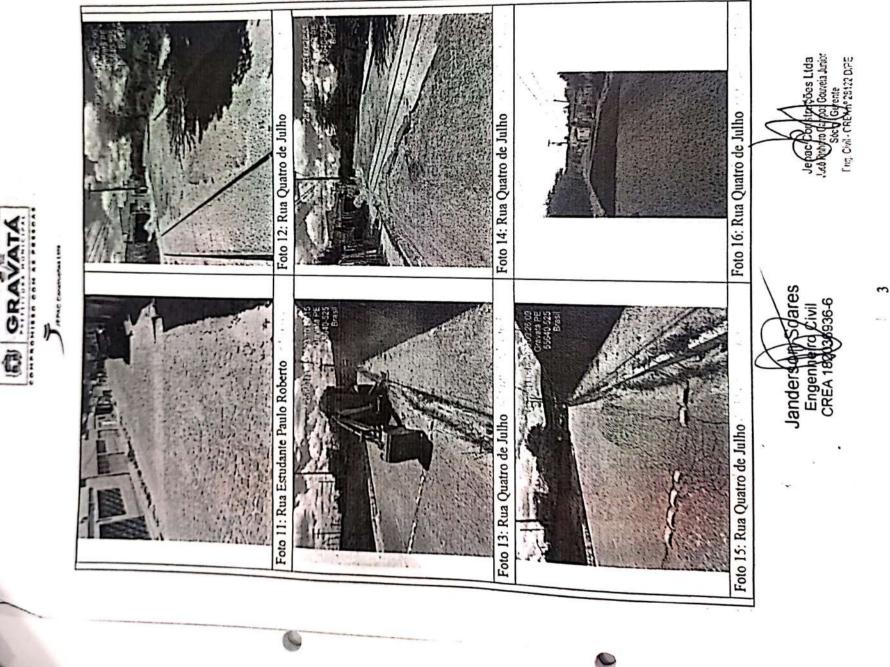

| Page 1                                                                                                                |                          | /2023<br>01-34 Cod: 40128 | DARA EXCUCÃO                               | REARA EACUGAO<br>AS E CALÇADAS<br>184                                                                                                                                                                      | cinco centavos<br>* * * * *                                                                     |                | DESCONTO LÍQUIDO                                        | RS 8.876,11 RS 84.556,64<br>8.876,11 R\$ 84.556,64                                                     |        |             |                          | 850 |                 |                             |                               |                                                                |            |                                                             |         |       |           |       |
|-----------------------------------------------------------------------------------------------------------------------|--------------------------|---------------------------|--------------------------------------------|------------------------------------------------------------------------------------------------------------------------------------------------------------------------------------------------------------|-------------------------------------------------------------------------------------------------|----------------|---------------------------------------------------------|--------------------------------------------------------------------------------------------------------|--------|-------------|--------------------------|-----|-----------------|-----------------------------|-------------------------------|----------------------------------------------------------------|------------|-------------------------------------------------------------|---------|-------|-----------|-------|
| PREFEITURA MUNICIPAL DE GRAVATA<br>AV. CLETO CAMPELO, 268<br>11.049.830/0001-20 Exercício: 2023<br>ORDEM DE PAGAMENTO | ORDEM DE PAGAMENTO 00165 | 25/C<br>:<br>ço:          | ação:<br>Arendras rondras na construitival | VALOR EMPENHADO REFERENTE CONTRATAÇÃO DE EMPRESA ESPECIALIZADA 24<br>Dos sevriços demanutenção em pavimentação, drenagem, vias ubanas<br>Em toda extensao do municipio. Referente a 01/12 a 30/12 - NF 184 | Valor <b>93.432,75</b><br>(noventa e três mil, quatrocentos e trinta e dois reais e setenta e c | Despesa Bruta: | EMP/SUB N. LOCAL FUNCIONAL NATUREZA VALOR ANULAÇÃO DESC | / 1 GL 021200 15.451.1506.2631.0000 3.3.90.39.00 R\$ 93.432.75 R\$ 0,00 R<br>ps a3 432.75 R\$ 0,00 R\$ | 556,64 | E PAGAMENTO | PAGUE-SE / / / Ordenador |     | o com o(s) segu | co   Conta   Cneque   valut | 001   89605     R\$ 84.556,64 | Despesa paga em 25/01/2023 Com os recursos acima discriminados | Tesoureiro | RECIBO: Recebi (emos) o valor constante desse(s) Empenho(s) |         |       |           |       |
|                                                                                                                       |                          | L                         |                                            |                                                                                                                                                                                                            |                                                                                                 |                |                                                         |                                                                                                        |        |             |                          |     |                 |                             |                               |                                                                |            | Dig                                                         | gitaliz | ado c | com CamSc | anner |