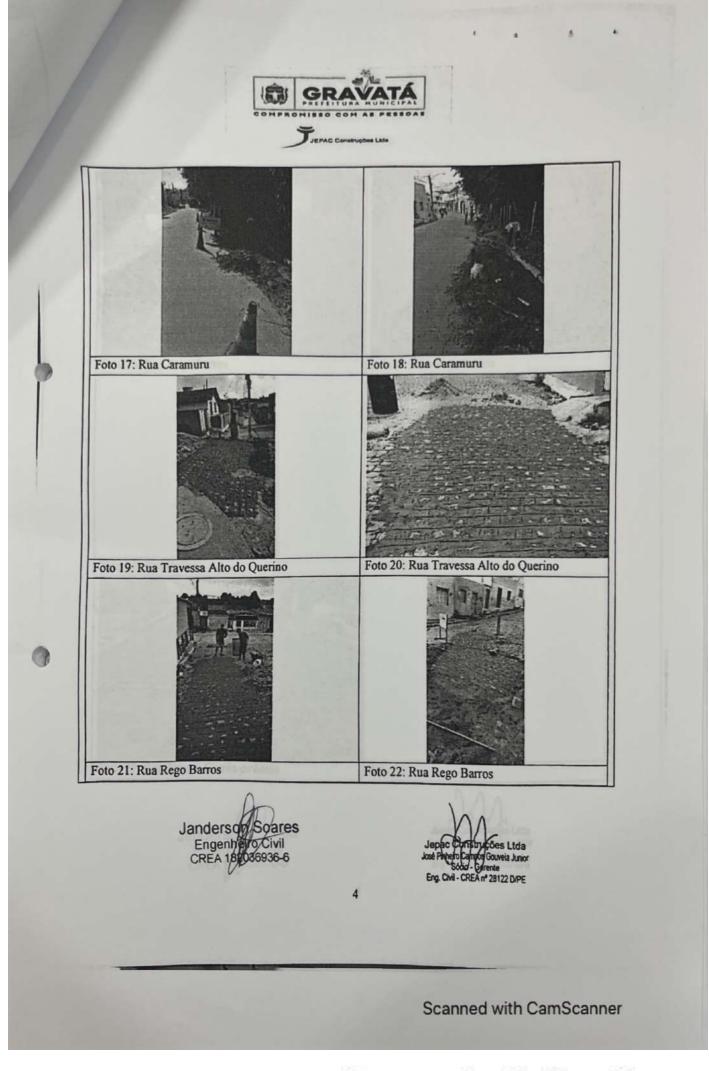

diaçã<br>te, as partes declaram concorda<br>a normas técnicas da ABNT, na l<br>JOSE PINHEIRO CA<br>PREFEITURA MUNIC<br>a-se após o seu cadastro no si<br>/alor pago: R\$ 233,94 No:<br>/alor pago: R\$ 233,94 No: | terpretação ou execução, será r<br>o e Arbitragem - CMA vinculado<br>r<br>legislação específica e no decre<br>MPOS GOUVEIA JUNIOR - CPF: 02<br>CIPAL DE GRAVATÁ - CNPJ: 11.04<br>istema eletrônico do CREA e o<br>sso Número: 8304672236 | esolvido por<br>e ao Crea-PE<br>eto n.<br>22.427.284-58<br>9.830/0001-20 |





0

JEPAC Construções Lita Foto 6: Rua Caramuru Foto 5: Rua Paranaguá Foto 7: Rua Caramuru Foto 8: Rua Caramuru Foto 10: Rua Caramuru Foto 9: Rua Caramuru Janderson Soares Engenieiro Civil CREA 122036936-6 Junior Eng. Civil - CREA nº 28122 D/PE 2 Scanned with CamScanner













R





C

Scanned with CamScanner





R









R









20.866,05



858800002086 660501802306 607677200809 360894400013 AUTENTICAÇÃO MECÂNICA

20.866,05

20.866,05

AUTENTICAÇÃO MECÂNICA

\*\*VALOR FGTS A RECOLHER ATÉ O DIA 07/06/2023\*\*

0,00

| JEPAC CONTRUCCES    | LTDA                |                        |                       | 02-DDD/TELEFONE<br>(0081)32271777 |
|---------------------|---------------------|------------------------|-----------------------|-----------------------------------|
| 03-FPAS             | 04-SIMPLES          | 05-REMINERAÇÃO         | 06-QTDE TRABALHADORES | 07-ALÍQUOTA FOTS                  |
| 507                 | 1                   | 260.825,65             | 140                   | 8                                 |
| 08-CÓD RECOL