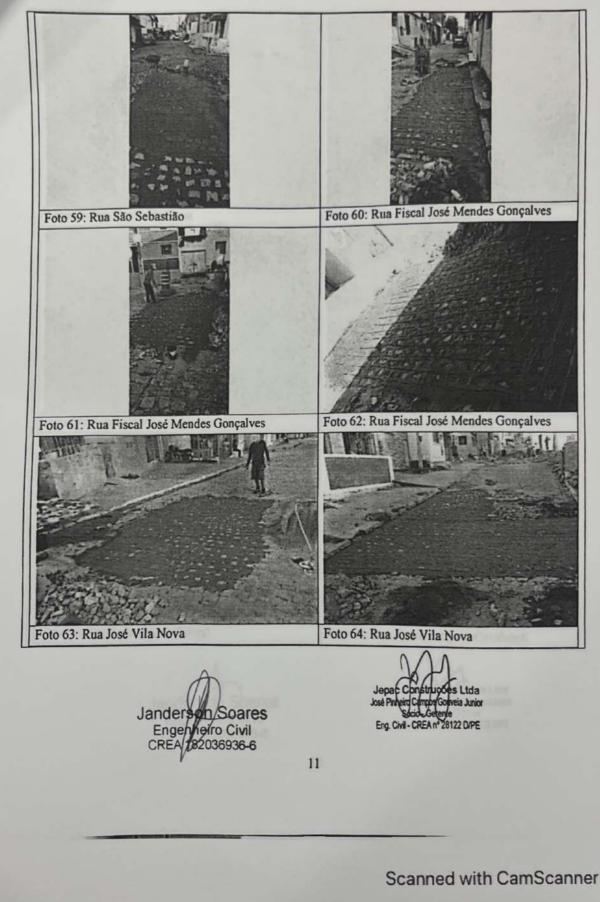

cas da ABNT, na l<br>JOSE PINHEIRO CA<br>PREFEITURA MUNIC<br>a-se após o seu cadastro no si<br>/alor pago: R\$ 233,94 No:<br>/alor pago: R\$ 233,94 No: | terpretação ou execução, será r<br>o e Arbitragem - CMA vinculado<br>r<br>legislação específica e no decre<br>MPOS GOUVEIA JUNIOR - CPF: 02<br>CIPAL DE GRAVATÁ - CNPJ: 11.04<br>istema eletrônico do CREA e o<br>sso Número: 8304672236 | esolvido por<br>e ao Crea-PE<br>eto n.<br>22.427.284-58<br>9.830/0001-20 |





0

JEPAC Construções Lita Foto 6: Rua Caramuru Foto 5: Rua Paranaguá Foto 7: Rua Caramuru Foto 8: Rua Caramuru Foto 10: Rua Caramuru Foto 9: Rua Caramuru Janderson Soares Engenieiro Civil CREA 122036936-6 Junior Eng. Civil - CREA nº 28122 D/PE 2 Scanned with CamScanner













R





C

Scanned with CamScanner





R









R









20.866,05



858800002086 660501802306 607677200809 360894400013 AUTENTICAÇÃO MECÂNICA

20.866,05

20.866,05

AUTENTICAÇÃO MECÂNICA

\*\*VALOR FGTS A RECOLHER ATÉ O DIA 07/06/2023\*\*

0,00

| JEPAC CONTRUCCES    | LTDA                |                        |                       | 02-DDD/TELEFONE<br>(0081)32271777 |
|---------------------|---------------------|------------------------|-----------------------|-----------------------------------|
| 03-FPAS             | 04-SIMPLES          | 05-REMINERAÇÃO         | 06-QTDE TRABALHADORES | 07-ALÍQUOTA FOTS                  |
| 507                 | 1                   | 260.825,65             | 140                   | 8                                 |
| 08-CÓD RECOLHIMENTO | 09-ID RECOLAIMENTO  | 10-INSCRIÇÃO/TIPO( 8 ) | 1