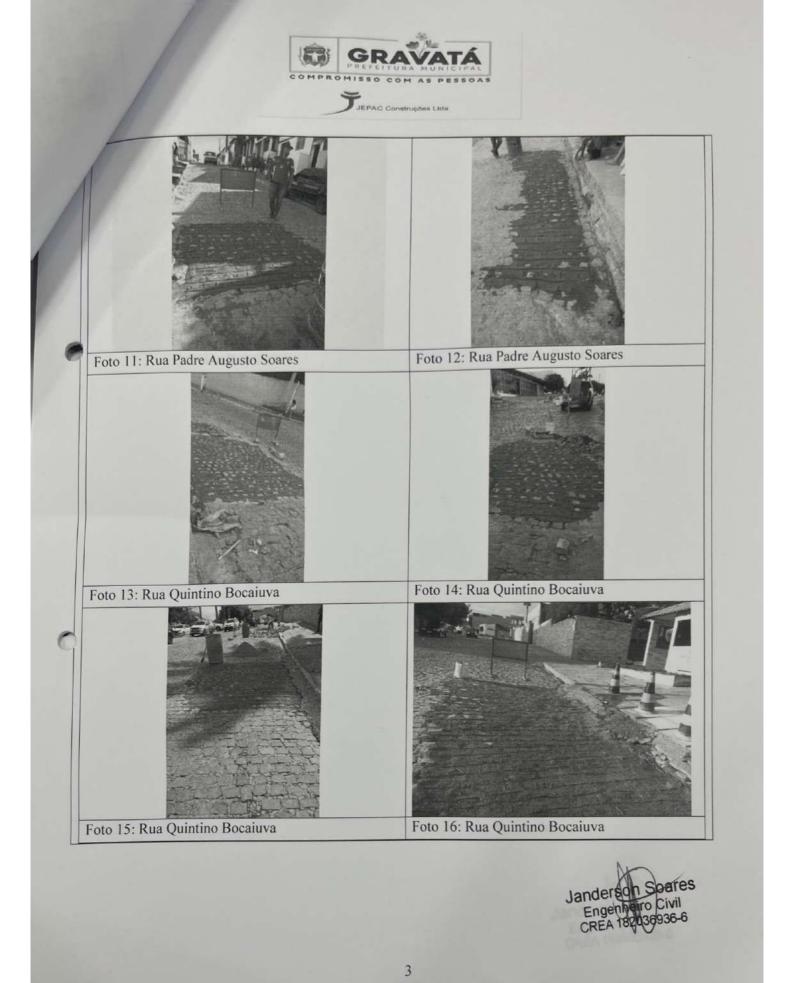

A DIÁRIA         15 cones X 18 dias         TOTAL = 270,00 UNDIA         CAVALETE EM PERFIL METÁLICO PARA PLACADE SINALIZAÇÃO 1,00 M X 1,00 M - CONFECÇÃO         5 und         FITA ZEBRADA PARA DISPOSITIVO DE SINALIZAÇÃO DE TRASITO - FORNECIMENTO, IMPLANTAÇÃO E RETIRADA         FITA= 950 M         BARREIRA DE SINALIZAÇÃO TIPO I DE DIRECIONAMENTO OU BLOQUEIO - CONFECÇÃO                                                                                     |



#### **REGISTRO FOTOGRÁFICO – BM 10**

Assunto: CONTRATAÇÃO DE EMPRESA DE ENGENHARIA PARA EXECUTAR OS SERVIÇOS DE MANUTENÇÃO EM PAVIMENTAÇÃO, DRENAGEM, VIAS URBANAS E CALÇADAS EM TODA A EXTENSÃO DO MUNICÍPIO DE GRAVATÁ/PE. Contrato: N°109/2022 Período: 01/04/2023 à 30/04/2023 Técnico Responsável: JOSÉ PINHEIRO CAMPOS GOUVEIA JUNIOR









4





6







8

Jandelson-Soares Engenneiro Civil CREA 182036936-6









MINISTÉRIO DA FAZENDA Secretaria da Receita Federal do Brasil Procuradoria-Geral da Fazenda Nacional

#### CERTIDÃO NEGATIVA DE DÉBITOS RELATIVOS AOS TRIBUTOS FEDERAIS E À DÍVIDA ATIVA DA UNIÃO

#### Nome: JEPAC CONSTRUCOES LTDA CNPJ: 03.608.944/0001-34

Ressalvado o direito de a Fazenda Nacional cobrar e inscrever quaisquer dívidas de responsabilidade do sujeito passivo acima identificado que vierem a ser apuradas, é certificado que não constam pendências em seu nome, relativas a créditos tributários administrados pela Secretaria da Receita Federal do Brasil (RFB) e a inscrições em Dívida Ativa da União (DAU) junto à Procuradoria-Geral da Fazenda Nacional (PGFN).

Esta certidão é válida para o estabelecimen