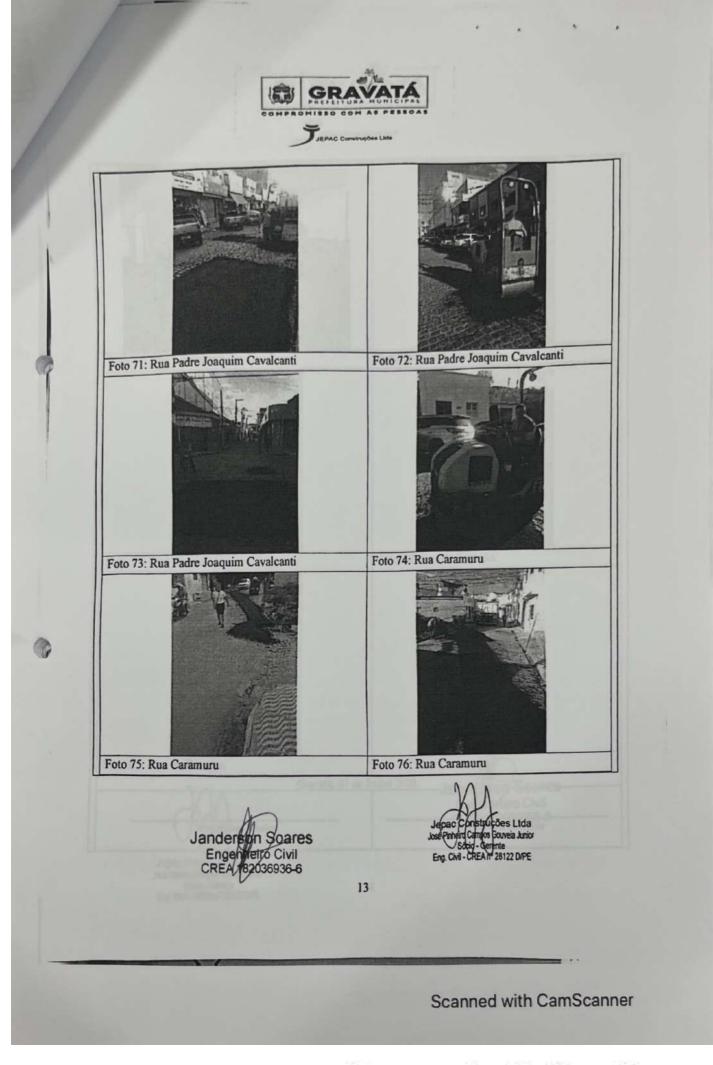

ABNT, na l<br>JOSE PINHEIRO CA<br>PREFEITURA MUNIC<br>a-se após o seu cadastro no si<br>/alor pago: R\$ 233,94 No:<br>/alor pago: R\$ 233,94 No: | terpretação ou execução, será r<br>o e Arbitragem - CMA vinculado<br>r<br>legislação específica e no decre<br>MPOS GOUVEIA JUNIOR - CPF: 02<br>CIPAL DE GRAVATÁ - CNPJ: 11.04<br>istema eletrônico do CREA e o<br>sso Número: 8304672236 | esolvido por<br>e ao Crea-PE<br>eto n.<br>22.427.284-58<br>9.830/0001-20 |





0

JEPAC Construções Lita Foto 6: Rua Caramuru Foto 5: Rua Paranaguá Foto 7: Rua Caramuru Foto 8: Rua Caramuru Foto 10: Rua Caramuru Foto 9: Rua Caramuru Janderson Soares Engenieiro Civil CREA 122036936-6 Junior Eng. Civil - CREA nº 28122 D/PE 2 Scanned with CamScanner













R





C

Scanned with CamScanner





R









R









20.866,05



858800002086 660501802306 607677200809 360894400013 AUTENTICAÇÃO MECÂNICA

20.866,05

20.866,05

AUTENTICAÇÃO MECÂNICA

\*\*VALOR FGTS A RECOLHER ATÉ O DIA 07/06/2023\*\*

0,00

| JEPAC CONTRUCCES    | LTDA                |                        |                       | 02-DDD/TELEFONE<br>(0081)32271777 |
|---------------------|---------------------|------------------------|-----------------------|-----------------------------------|
| 03-FPAS             | 04-SIMPLES          | 05-REMINERAÇÃO         | 06-QTDE TRABALHADORES | 07-ALÍQUOTA FOTS                  |
| 507                 | 1                   | 260.825,65             | 140                   | 8                                 |
| 08-CÓD RECOLHIMENTO | 09-ID RECOLAIMENTO  | 10-INSCRIÇÃO/TIPO( 8 ) | 11-COMPE