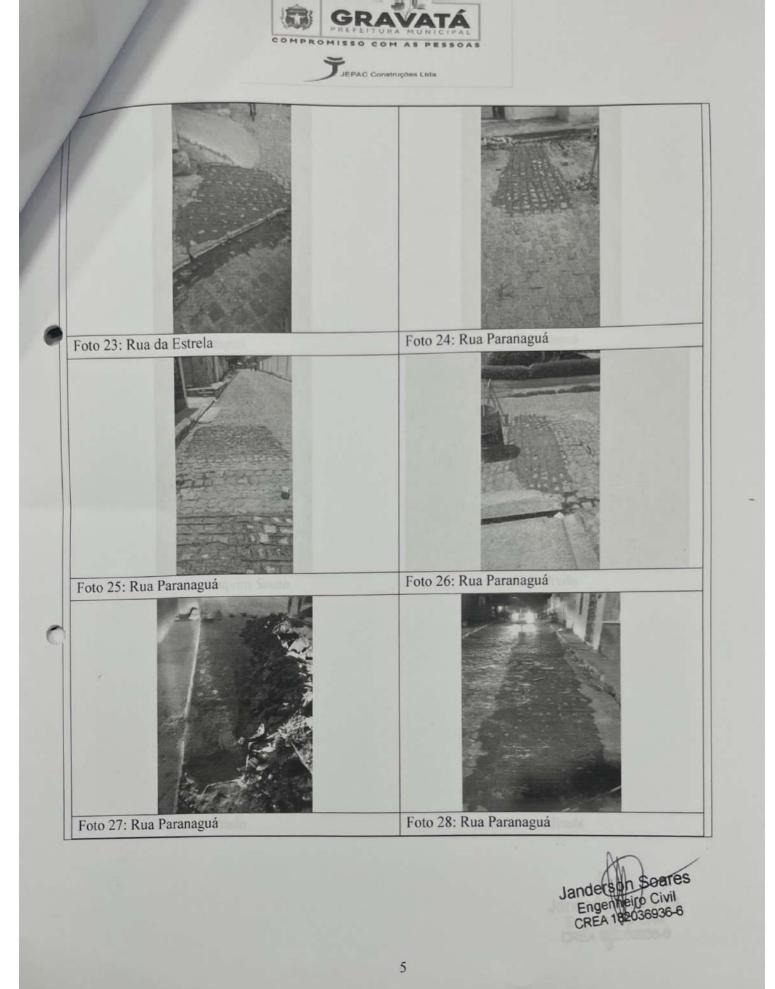

A         15 cones X 18 dias         TOTAL = 270,00 UNDIA         CAVALETE EM PERFIL METÁLICO PARA PLACADE SINALIZAÇÃO 1,00 M X 1,00 M - CONFECÇÃO         5 und         FITA ZEBRADA PARA DISPOSITIVO DE SINALIZAÇÃO DE TRASITO - FORNECIMENTO, IMPLANTAÇÃO E RETIRADA         FITA= 950 M         BARREIRA DE SINALIZAÇÃO TIPO I DE DIRECIONAMENTO OU BLOQUEIO - CONFECÇÃO                                                                                     |



#### **REGISTRO FOTOGRÁFICO – BM 10**

Assunto: CONTRATAÇÃO DE EMPRESA DE ENGENHARIA PARA EXECUTAR OS SERVIÇOS DE MANUTENÇÃO EM PAVIMENTAÇÃO, DRENAGEM, VIAS URBANAS E CALÇADAS EM TODA A EXTENSÃO DO MUNICÍPIO DE GRAVATÁ/PE. Contrato: N°109/2022 Período: 01/04/2023 à 30/04/2023 Técnico Responsável: JOSÉ PINHEIRO CAMPOS GOUVEIA JUNIOR









4





6







8

Jandelson-Soares Engenneiro Civil CREA 182036936-6









MINISTÉRIO DA FAZENDA Secretaria da Receita Federal do Brasil Procuradoria-Geral da Fazenda Nacional

#### CERTIDÃO NEGATIVA DE DÉBITOS RELATIVOS AOS TRIBUTOS FEDERAIS E À DÍVIDA ATIVA DA UNIÃO

#### Nome: JEPAC CONSTRUCOES LTDA CNPJ: 03.608.944/0001-34

Ressalvado o direito de a Fazenda Nacional cobrar e inscrever quaisquer dívidas de responsabilidade do sujeito passivo acima identificado que vierem a ser apuradas, é certificado que não constam pendências em seu nome, relativas a créditos tributários administrados pela Secretaria da Receita Federal do Brasil (RFB) e a inscrições em Dívida Ativa da União (DAU) junto à Procuradoria-Geral da Fazenda Nacional (PGFN).

Esta certidão é válida para o estabelecimento matr