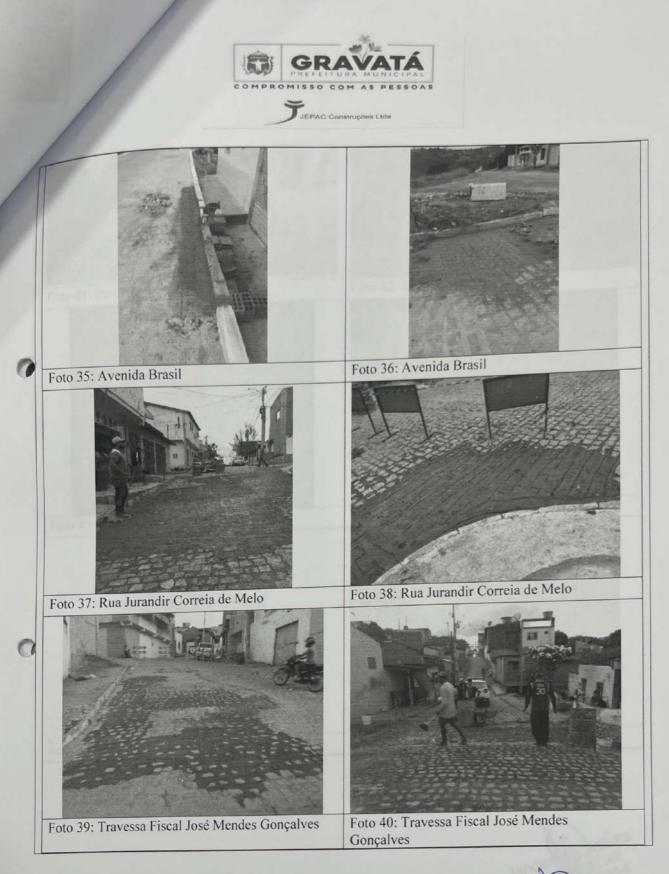

s previstos em Lei esta<br>a verificação de autenticidade no site da Caixa:                                                                                                             |

https://consulta-crf.caixa.gov.br/consultacrf/pages/consultaEmpregador.jsf

1/1



#### REGISTRO FOTOGRÁFICO – BM 09

Assunto: CONTRATAÇÃO DE EMPRESA DE ENGENHARIA PARA EXECUTAR OS SERVIÇOS DE MANUTENÇÃO EM PAVIMENTAÇÃO, DRENAGEM, VIAS URBANAS E CALÇADAS EM TODA A EXTENSÃO DO MUNICÍPIO DE GRAVATÁ/PE. Contrato: N°109/2022 Período: 09/03/2023 à 31/03/2023 Técnico Responsável: JOSÉ PINHEIRO CAMPOS GOUVEIA JUNIOR





Foto 1: Rua Primeiro de Janeiro

Foto 2: Rua Primeiro de Janeiro



Foto 3: Rua Primeiro de Janeiro

Foto 4: Rua Primeiro de Janeiro

1

res Janderso Engenhei CREA 18203





3

Jand Enge









7

es Jande 36-6





9

Scanned with CamScanner





|                            |                                      | Banco do Brasil     |
|----------------------------|--------------------------------------|---------------------|
|                            | onico                                |                     |
|                            |                                      |                     |
|                            | 922-9                                |                     |
| srrente                    | 8960-5 PMG FUNDO ESP LEI NR 7525     |                     |
| creditado                  |                                      |                     |
| Banco                      | 33 BCO SANTANDER (BRASIL) S.A.       |                     |
| Agênci