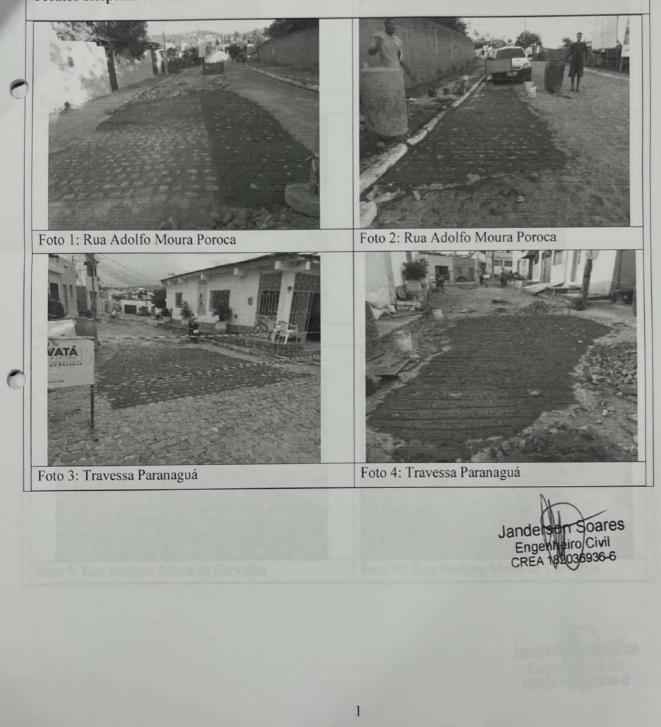

IRADA DIÁRIA         15 cones X 18 dias         TOTAL = 270,00 UNDIA         CAVALETE EM PERFIL METÁLICO PARA PLACADE SINALIZAÇÃO 1,00 M X 1,00 M - CONFECÇÃO         5 und         FITA ZEBRADA PARA DISPOSITIVO DE SINALIZAÇÃO DE TRASITO - FORNECIMENTO, IMPLANTAÇÃO E RETIRADA         FITA= 950 M         BARREIRA DE SINALIZAÇÃO TIPO I DE DIRECIONAMENTO OU BLOQUEIO - CONFECÇÃO                                                                                     |



#### **REGISTRO FOTOGRÁFICO – BM 10**

Assunto: CONTRATAÇÃO DE EMPRESA DE ENGENHARIA PARA EXECUTAR OS SERVIÇOS DE MANUTENÇÃO EM PAVIMENTAÇÃO, DRENAGEM, VIAS URBANAS E CALÇADAS EM TODA A EXTENSÃO DO MUNICÍPIO DE GRAVATÁ/PE. Contrato: N°109/2022 Período: 01/04/2023 à 30/04/2023 Técnico Responsável: JOSÉ PINHEIRO CAMPOS GOUVEIA JUNIOR









4





6







8

Jandelson-Soares Engenneiro Civil CREA 182036936-6









MINISTÉRIO DA FAZENDA Secretaria da Receita Federal do Brasil Procuradoria-Geral da Fazenda Nacional

#### CERTIDÃO NEGATIVA DE DÉBITOS RELATIVOS AOS TRIBUTOS FEDERAIS E À DÍVIDA ATIVA DA UNIÃO

#### Nome: JEPAC CONSTRUCOES LTDA CNPJ: 03.608.944/0001-34

Ressalvado o direito de a Fazenda Nacional cobrar e inscrever quaisquer dívidas de responsabilidade do sujeito passivo acima identificado que vierem a ser apuradas, é certificado que não constam pendências em seu nome, relativas a créditos tributários administrados pela Secretaria da Receita Federal do Brasil (RFB) e a inscrições em Dívida Ativa da União (DAU) junto à Procuradoria-Geral da Fazenda Nacional (PGFN).

Esta certidão é válida para o estabelec