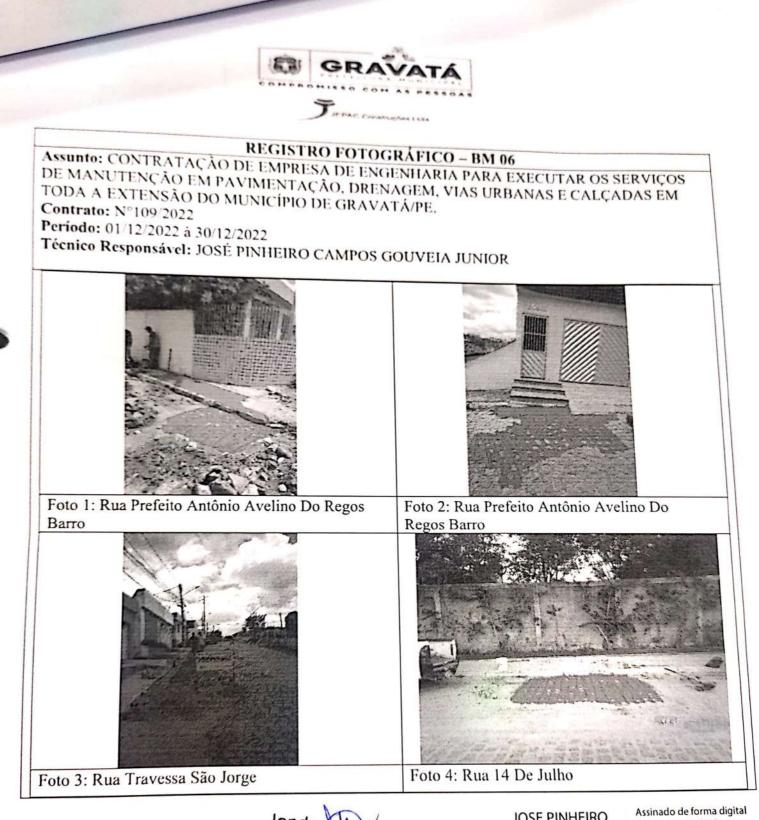

m Dívida Ativa da União (DAU) junto à

Esta certidão é válida para o estabelecimento matriz e suas filiais e, no caso de ente federativo, para todos os órgãos e fundos públicos da administração direta a ele vinculados. Refere-se à situação do sujeito passivo no âmbito da RFB e da PGFN e abrange inclusive as contribuições sociais previstas nas alíneas 'a' a 'd' do parágrafo único do art. 11 da Lei nº 8.212, de 24 de julho de 1991. A aceitação desta certidão está condicionada à verificação de sua autenticidade na Internet, nos

Certidão ernitida gratuitamente com base na Portaria Conjunta RFB/PGFN nº 1.751, de 2/10/2014.

Emitida às 14:30:01 do dia 23/12/2022 <hora e data de Brasília>. Código de controle da certidão: 2BD6.6ACA.68EC.F999

Qualquer rasura ou emenda invalidará este documento.



Janderson Soares Engenheire Civil CREA 182036936-6 JOSE PINHEIRO CAMPOS GOUVEIA JUNIOR:022427284 58 JUNIOR:022427284 JUNIOR:02242728458 Dados: 2023.01.18 11:27:16 -03'00'



Janderson Soares Engewhere Civil CREA 182036936-6

JOSE PINHEIRO CAMPOS GOUVEIA JUNIOR:022427284 58 Assinado de forma digital por JOSE PINHEIRO CAMPOS GOUVEIA ANPOS GOUVEIA JUNIOR:02242728458 Dodos: 2023.01.18 11:27:31-03:00

|                                                         | GRAVATÁ                                                  |                                           |
|---------------------------------------------------------|----------------------------------------------------------|-------------------------------------------|
|                                                         |