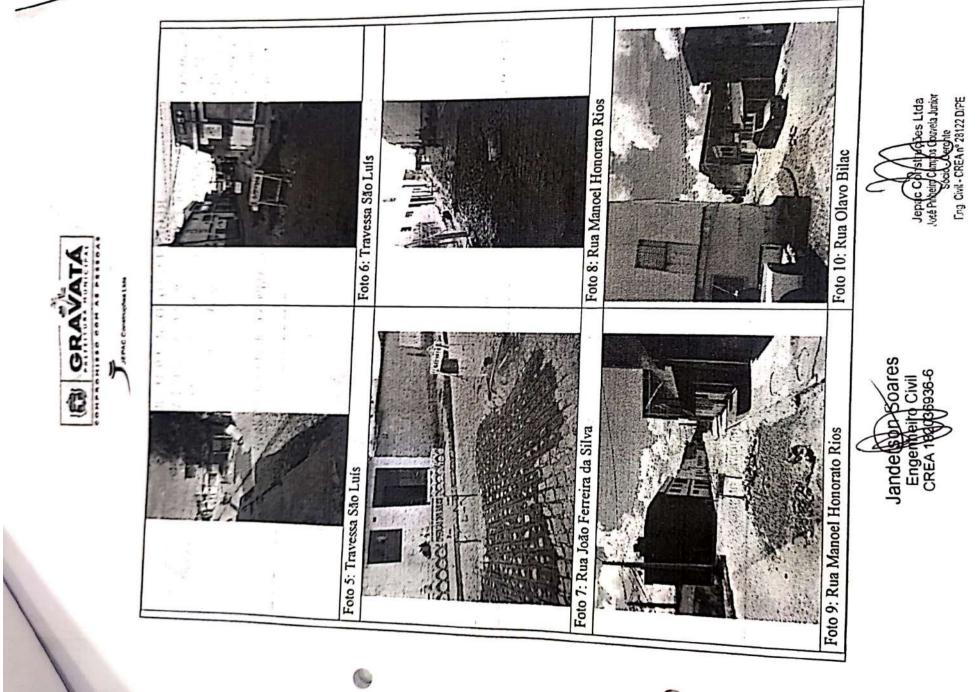

| Page 1                                                                                                                |                          | /2023<br>01-34 Cod: 40128 | DARA EXCUCÃO                               | REARA EACUGAO<br>AS E CALÇADAS<br>184                                                                                                                                                                      | cinco centavos<br>* * * * *                                                                     |                | DESCONTO LÍQUIDO                                        | RS 8.876,11 RS 84.556,64<br>8.876,11 R\$ 84.556,64                                                     |        |             |                          | 850 |                 |                             |                               |                                                                |            |                                                             |         |       |           |       |
|-----------------------------------------------------------------------------------------------------------------------|--------------------------|---------------------------|--------------------------------------------|------------------------------------------------------------------------------------------------------------------------------------------------------------------------------------------------------------|-------------------------------------------------------------------------------------------------|----------------|---------------------------------------------------------|--------------------------------------------------------------------------------------------------------|--------|-------------|--------------------------|-----|-----------------|-----------------------------|-------------------------------|----------------------------------------------------------------|------------|-------------------------------------------------------------|---------|-------|-----------|-------|
| PREFEITURA MUNICIPAL DE GRAVATA<br>AV. CLETO CAMPELO, 268<br>11.049.830/0001-20 Exercício: 2023<br>ORDEM DE PAGAMENTO | ORDEM DE PAGAMENTO 00165 | 25/C<br>:<br>ço:          | ação:<br>Arendras rondras na construitival | VALOR EMPENHADO REFERENTE CONTRATAÇÃO DE EMPRESA ESPECIALIZADA 24<br>Dos sevriços demanutenção em pavimentação, drenagem, vias ubanas<br>Em toda extensao do municipio. Referente a 01/12 a 30/12 - NF 184 | Valor <b>93.432,75</b><br>(noventa e três mil, quatrocentos e trinta e dois reais e setenta e c | Despesa Bruta: | EMP/SUB N. LOCAL FUNCIONAL NATUREZA VALOR ANULAÇÃO DESC | / 1 GL 021200 15.451.1506.2631.0000 3.3.90.39.00 R\$ 93.432.75 R\$ 0,00 R<br>ps a3 432.75 R\$ 0,00 R\$ | 556,64 | E PAGAMENTO | PAGUE-SE / / / Ordenador |     | o com o(s) segu | co   Conta   Cneque   valut | 001   89605     R\$ 84.556,64 | Despesa paga em 25/01/2023 Com os recursos acima discriminados | Tesoureiro | RECIBO: Recebi (emos) o valor constante desse(s) Empenho(s) |         |       |           |       |
|                                                                                                                       |                          | L                         |                                            |                                                                                                                                                                                                            |                                                                                                 |                |                                                         |                                                                                                        |        |             |                          |     |                 |                             |                               |                                                                |            | Dig                                                         | gitaliz | ado c | com CamSc | anner |