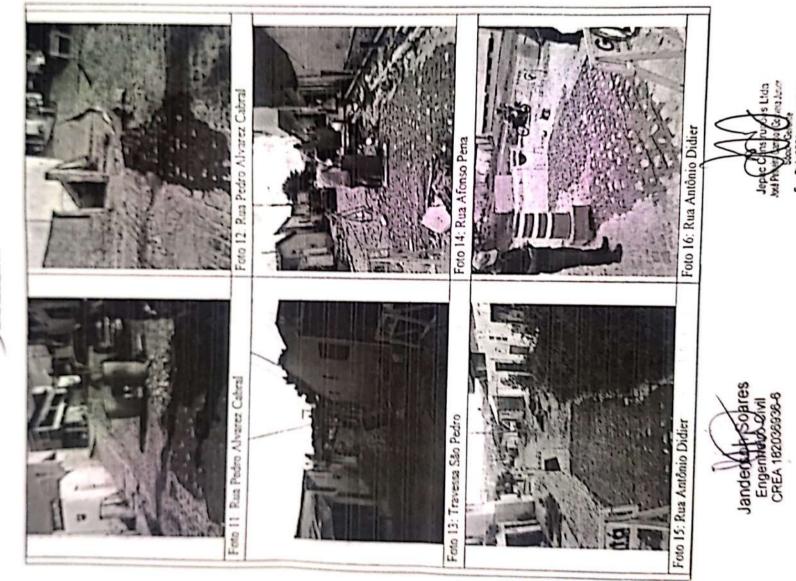

------------------------------------------------------------------------------------------------------------------------------------------------------------------------------------------------------------------------------------------------------------------------------------------------------------------------------------------------------------------------------------------------------------------------------------------------------------------------------------|------------------------------------------------------------------------------------------------------------------------------------------------------------------------------------------------------------------------------------------------------------------------------------------------------------------------------|

1





C



C

C GRA .....

.

22075 Eng Cold - CREA

3





Digitalizado com CamScanner



C

e

GRAVAT

۰.

Digitalizado com CamScanner



Digitalizado com CamScanner

C

۰.

|                                                                                                           | DATA: | 07/02/2023 |
|-----------------------------------------------------------------------------------------------------------|-------|------------|
| MINISTÉRIO DA FAZENDA - MF                                                                                | HORA: | 00:00:00   |
| SECRETARIA DA RECEITA FEDERAL DO BRASIL - RFB<br>GFIP - SEFIP 8.40 (17/10/2022) TABELAS 44.0 (25/01/2022) | PÁG : | 001/002    |

2. 8

.

. -

#### RELATÓRIO ANALÍTICO DE GPS

| EMDERSA                  |                  |