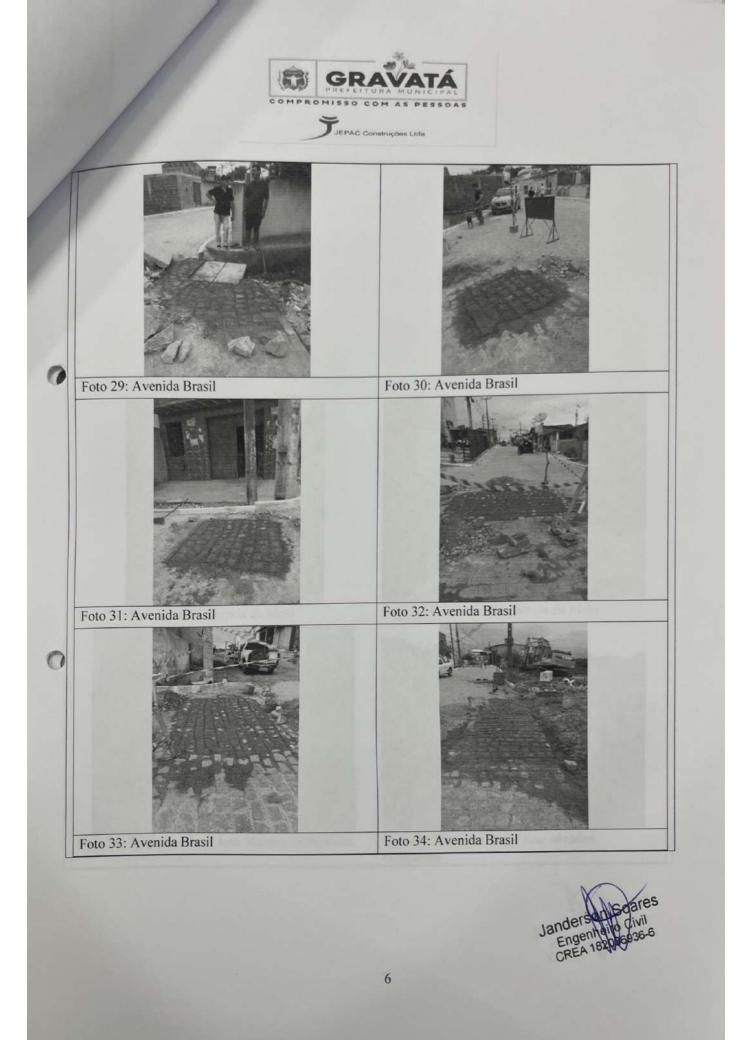

ins previstos em Lei esta<br>a verificação de autenticidade no site da Caixa:                                                                                                             |

https://consulta-crf.caixa.gov.br/consultacrf/pages/consultaEmpregador.jsf

1/1



#### REGISTRO FOTOGRÁFICO – BM 09

Assunto: CONTRATAÇÃO DE EMPRESA DE ENGENHARIA PARA EXECUTAR OS SERVIÇOS DE MANUTENÇÃO EM PAVIMENTAÇÃO, DRENAGEM, VIAS URBANAS E CALÇADAS EM TODA A EXTENSÃO DO MUNICÍPIO DE GRAVATÁ/PE. Contrato: N°109/2022 Período: 09/03/2023 à 31/03/2023 Técnico Responsável: JOSÉ PINHEIRO CAMPOS GOUVEIA JUNIOR





Foto 1: Rua Primeiro de Janeiro

Foto 2: Rua Primeiro de Janeiro



Foto 3: Rua Primeiro de Janeiro

Foto 4: Rua Primeiro de Janeiro

1

res Janderso Engenhei CREA 18203





3

Jand Enge









7

es Jande 36-6





9

Scanned with CamScanner





|                            |                                      | Banco do Brasil     |
|----------------------------|--------------------------------------|---------------------|
|                            | onico                                |                     |
|                            |                                      |                     |
|                            | 922-9                                |                     |
| srrente                    | 8960-5 PMG FUNDO ESP LEI NR 7525     |                     |
| creditado                  |                                      |                     |
| Banco                      | 33 BCO SANTANDER (BRASIL) S.A.       |                     |
| Agên