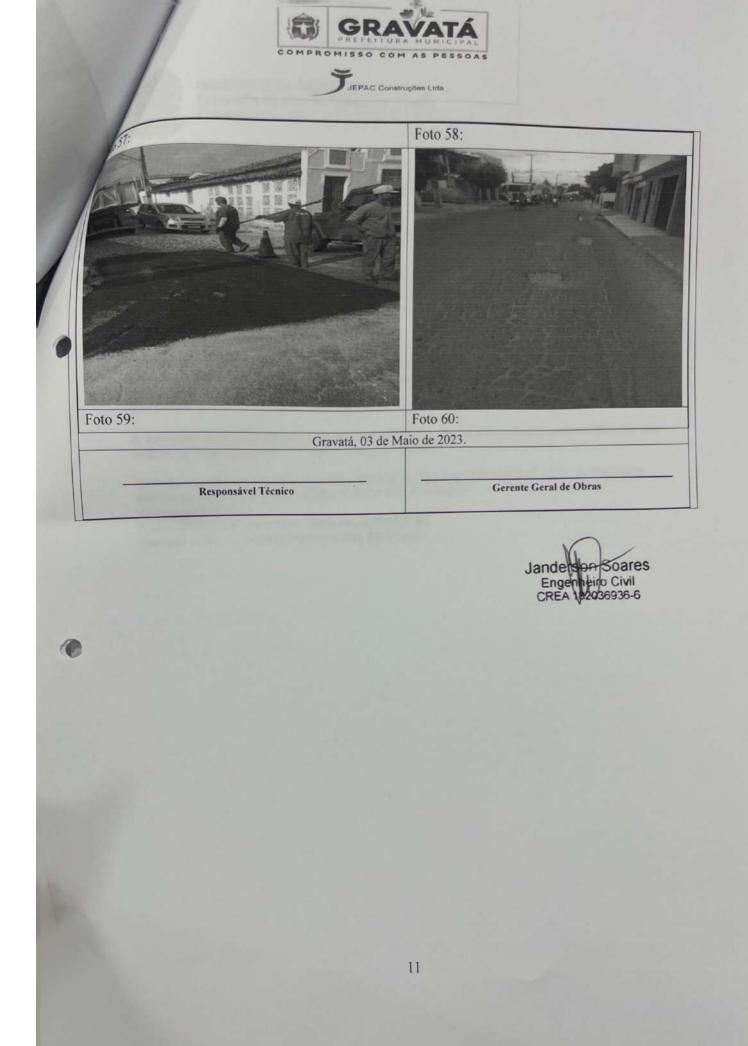

õões Ltda Souveia Junior 122 DIPE Eng. Clv

Scanned with CamScanner

| PREFEITURA MUNICIPAL DE GRAVATA<br>SECRETARA DE NITRAESTRUTURA<br>DOJETO:EMPRESA DE ENCENTURA<br>PAVIMENTAÇÃO, DREVAGEN, VAS URBANAS EXECUTAR SERVIÇOS DE MANUTENÇÃO EM<br>MUNICIPIO DE GRAVATA-PE<br>MUNICIPIO DE GRAVATA-PE                                                                                                                                                                                                                                                                                                                                                                                                                                                                                                                                                                                                                                                                                                                                                                                                                                                                                                                                                                                                                                                                                                                                                                                                                                                                                                                                                                                                                                                                                                                                                                                                                                                                                                                                                                                                                                                                                                                                                                                                                                                                                               |
|-----------------------------------------------------------------------------------------------------------------------------------------------------------------------------------------------------------------------------------------------------------------------------------------------------------------------------------------------------------------------------------------------------------------------------------------------------------------------------------------------------------------------------------------------------------------------------------------------------------------------------------------------------------------------------------------------------------------------------------------------------------------------------------------------------------------------------------------------------------------------------------------------------------------------------------------------------------------------------------------------------------------------------------------------------------------------------------------------------------------------------------------------------------------------------------------------------------------------------------------------------------------------------------------------------------------------------------------------------------------------------------------------------------------------------------------------------------------------------------------------------------------------------------------------------------------------------------------------------------------------------------------------------------------------------------------------------------------------------------------------------------------------------------------------------------------------------------------------------------------------------------------------------------------------------------------------------------------------------------------------------------------------------------------------------------------------------------------------------------------------------------------------------------------------------------------------------------------------------------------------------------------------------------------------------------------------------|
| 1.0 MEMORY ADMINISTRAÇÃO LOCAL E MANUTENÇÃO DO CANTERIO                                                                                                                                                                                                                                                                                                                                                                                                                                                                                                                                                                                                                                                                                                                                                                                                                                                                                                                                                                                                                                                                                                                                                                                                                                                                                                                                                                                                                                                                                                                                                                                                                                                                                                                                                                                                                                                                                                                                                                                                                                                                                                                                                                                                                                                                     |
| 21 ESCAVAÇÃO MECANIZADA DE VALA COM PROFUNDIDADE ATÉ 1,8 M (MÉDIA MONTANTE E JUSANTEUMA<br>21 COMPOSIÇÃO POR TRECHOL RETROESCAV. (0,28 M3), LAROURA MENOR QUE 0,8 M, EM SOLO DE 1A CATEGORIA, LOCAIS<br>COM BAIXO NÔVEL DE INTERFERÊNCIA AF_027021<br>RUA OUATRO DE OUTUBRO = 102 ANY 24 ANOT                                                                                                                                                                                                                                                                                                                                                                                                                                                                                                                                                                                                                                                                                                                                                                                                                                                                                                                                                                                                                                                                                                                                                                                                                                                                                                                                                                                                                                                                                                                                                                                                                                                                                                                                                                                                                                                                                                                                                                                                                               |
| 22 ESCAVAÇÃO MANUAL DE VALA COM PROFUNDIDADE MENOR OU IGUALA (10)-13. JUXAU, JUJIVU, 10 - 31 4, 30 M.<br>PARALELO = (160,32+173,12)X0,10 = 33,34 M <sup>-</sup>                                                                                                                                                                                                                                                                                                                                                                                                                                                                                                                                                                                                                                                                                                                                                                                                                                                                                                                                                                                                                                                                                                                                                                                                                                                                                                                                                                                                                                                                                                                                                                                                                                                                                                                                                                                                                                                                                                                                                                                                                                                                                                                                                             |
| 24 ATERRO MANUAL DE VALAS COM SOLOARGILO- COMPACTAÇÃOARENOSO E MECANIZADA AF_052016<br>PARALELO = (180,32+173,12)x0,10 = 33,34 M'                                                                                                                                                                                                                                                                                                                                                                                                                                                                                                                                                                                                                                                                                                                                                                                                                                                                                                                                                                                                                                                                                                                                                                                                                                                                                                                                                                                                                                                                                                                                                                                                                                                                                                                                                                                                                                                                                                                                                                                                                                                                                                                                                                                           |
| 3.0 MANUTENÇÃO DE VAS E LOGRADOUROS<br>3.1 RECOMPOSIÇÃO DE PAVIMENTO EM PATALELEPÍPEDOS, REJUNTAMENTO COM ARGAMASSA, COM REAPROVEITAMENTO<br>TRAVESSA SÃO LUIZ = 3,30X6,00 = 14,40 M                                                                                                                                                                                                                                                                                                                                                                                                                                                                                                                                                                                                                                                                                                                                                                                                                                                                                                                                                                                                                                                                                                                                                                                                                                                                                                                                                                                                                                                                                                                                                                                                                                                                                                                                                                                                                                                                                                                                                                                                                                                                                                                                        |
| TRAVESSA SAO LUIZ = 3.00X3.00 = 9.00 M <sup>+</sup><br>RUA JOAO FERREIRA DA SILVA = 3.00X3.00 = 9.00 M <sup>+</sup><br>RUA JOAO FERREIRA DA SILVA = 3.00X3.00 = 9.00 M <sup>+</sup><br>RUA ENCRAZILHADA = 2.50X9.10 = 22.70 M <sup>+</sup><br>RUA ENCRAZILHADA = 4.00X8.10 = 32.40 M <sup>+</sup>                                                                                                                                                                                                                                                                                                                                                                                                                                                                                                                                                                                                                                                                                                                                                                                                                                                                                                                                                                                                                                                                                                                                                                                                                                                                                                                                                                                                                                                                                                                                                                                                                                                                                                                                                                                                                                                                                                                                                                                                                           |
| 3.2 EXECUÇÃO DE PAVIMENTO EM PARALELEPÍPEDOS, REJUNTAMENTO COM ARGAMASSA TRAÇO M2 1:3 (CIMENTO E AREIA).                                                                                                                                                                                                                                                                                                                                                                                                                                                                                                                                                                                                                                                                                                                                                                                                                                                                                                                                                                                                                                                                                                                                                                                                                                                                                                                                                                                                                                                                                                                                                                                                                                                                                                                                                                                                                                                                                                                                                                                                                                                                                                                                                                                                                    |
| RUA JURANDIR CORREIA DE MELO = 8,0027,50 = 20,00 M <sup>+</sup><br>RUA SIQUEIRA CAMPOS = 16,0007,00 = 16,000 M <sup>+</sup><br>RUA SIQUEIRA CAMPOS = 4,0006,50 = 38,000 M <sup>+</sup><br>RUA SIQUEIRA CAMPOS = 2,5002,000 M <sup>+</sup><br>RUA ESTUDANTE PAULO ROBERTO = 1,0008,00 = 6,000 M <sup>+</sup><br>RUA ESTUDANTE PAULO ROBERTO = 1,0008,00 = 6,000 M <sup>+</sup><br>RUA ESTUDANTE PAULO ROBERTO = 3,0023,30 = 8,200 M <sup>+</sup><br>RUA MANOEL HONORATO RIOS = 2,5002,30 = 8,25 M <sup>+</sup><br>RUA MANOEL HONORATO RIOS = 2,5002,30 = 6,25 M <sup>+</sup><br>RUA MANOEL HONORATO RIOS = 2,3002,30 = 9,20 M <sup>+</sup><br>RUA MANOEL HONORATO RIOS = 2,3002,30 = 9,000 M <sup>+</sup><br>RUA MANOEL HONORATO RIOS = 2,3002,30 = 9,000 M <sup>+</sup><br>RUA MANOEL HONORATO RIOS = 2,3002,30 = 9,000 M <sup>+</sup><br>RUA MANOEL HONORATO RIOS = 2,3002,30 = 9,000 M <sup>+</sup><br>RUA MANOEL HONORATO RIOS = 2,3002,30 = 9,000 M <sup>+</sup><br>RUA MANOEL HONORATO RIOS = 2,3002,30 = 9,000 M <sup>+</sup><br>RUA MANOEL HONORATO RIOS = 2,3002,30 = 9,000 M <sup>+</sup><br>RUA MANOEL HONORATO RIOS = 2,3002,30 = 9,000 M <sup>+</sup><br>RUA MANOEL HONORATO RIOS = 2,3002,30 = 9,000 M <sup>+</sup><br>RUA MANOEL HONORATO RIOS = 2,3002,30 = 9,000 M <sup>+</sup><br>RUA MANOEL HONORATO RIOS = 2,3002,30 = 9,000 M <sup>+</sup><br>RUA MANOEL HONORATO RIOS = 2,3002,30 = 9,000 M <sup>+</sup><br>RUA MANOEL HONORATO RIOS = 2,3002,30 = 9,000 M <sup>+</sup><br>RUA MANOEL HONORATO RIOS = 2,3002,30 = 9,000 M <sup>+</sup><br>RUA MANOEL HONORATO RIOS = 2,3002,30 = 9,000 M <sup>+</sup><br>RUA MANOEL HONORATO RIOS = 2,3002,30 = 9,000 M <sup>+</sup><br>RUA MANOEL HONORATO RIOS = 2,3002,30 = 9,000 M <sup>+</sup><br>RUA MANOEL HONORATO RIOS = 2,3002,30 = 9,000 M <sup>+</sup><br>RUA MANOEL HONORATO RIOS = 2,3002,30 = 9,000 M <sup>+</sup><br>RUA MANOEL HONORATO RIOS = 2,3002,30 = 9,000 M <sup>+</sup><br>RUA MANOEL HONORATO RIOS = 2,3002,30 = 9,000 M <sup>+</sup><br>RUA MANOEL HONORATO RIOS = 2,3002,30 = 9,000 M <sup>+</sup><br>RUA MANOEL HONORATO RIOS = 2,3002,30 = 9,000 M <sup>+</sup><br>RUA MANOEL HONORATO RIOS = 2,3002,30 = 9,000 M <sup>+</sup><br>RUA MANOEL HONORATO RIOS = 2,3002,30 = 9,000 M <sup>+</sup><br>RUA RUA RUA RUA RUA RUA RUA RUA RUA RUA |
| RUA MANOEL HONORATO RIOS = 2,60X4,00 = 10,40 M <sup>2</sup><br>RUA MANOEL HONORATO RIOS = 4,10X5,00 = 20,50 M <sup>2</sup><br>RUA MANOEL HONORATO RIOS = 1,00X1,00 = 1,00 M <sup>2</sup><br>RUA MANOEL HONORATO RIOS = 2,70X4,90 = 13,23 M <sup>2</sup>                                                                                                                                                                                                                                                                                                                                                                                                                                                                                                                                                                                                                                                                                                                                                                                                                                                                                                                                                                                                                                                                                                                                                                                                                                                                                                                                                                                                                                                                                                                                                                                                                                                                                                                                                                                                                                                                                                                                                                                                                                                                     |
| 5.1     REASSENTAMENTO MANUAL DE MEJO FIO COM MATERIAL ARRACANDO DA PISTA       5.1     1.3       RUA JURANDIR CORREIA DE MELO = 9.00 M       RUA OLAVO BILAC = 2.00X3.00 = 6.00 M                                                                                                                                                                                                                                                                                                                                                                                                                                                                                                                                                                                                                                                                                                                                                                                                                                                                                                                                                                                                                                                                                                                                                                                                                                                                                                                                                                                                                                                                                                                                                                                                                                                                                                                                                                                                                                                                                                                                                                                                                                                                                                                                          |
| C.0     MANUTENCÃO DE PAVIMENTO ASFALTICO       6.0     EXECUÇÃO DE TAPA BURACO COM APLICAÇÃO DE CONCRETO ASFALTICO       6.1     DE LIGAÇÃO. AF_122020       8.1     DE LIGAÇÃO. AF_122020       RUA QUATRO DE OUTUBRO = 7,947,9847,94 = 25,04 M <sup>2</sup>                                                                                                                                                                                                                                                                                                                                                                                                                                                                                                                                                                                                                                                                                                                                                                                                                                                                                                                                                                                                                                                                                                                                                                                                                                                                                                                                                                                                                                                                                                                                                                                                                                                                                                                                                                                                                                                                                                                                                                                                                                                              |
| EXECUÇÃO E COMPACTAÇÃO DE BASE E OU SUB BASE PARA PAVIMENTAÇÃO DE BRITA GRADUADA SIMPLES - EXCLUSIVE         6.3       CARGA E TRANSPORTE AF_11/2019         RUA QUATRO DE OUTUBRO = 13,38+13,90+13,21+14,24+8,19+13,60+14,27 = 50,79 M <sup>1</sup>                                                                                                                                                                                                                                                                                                                                                                                                                                                                                                                                                                                                                                                                                                                                                                                                                                                                                                                                                                                                                                                                                                                                                                                                                                                                                                                                                                                                                                                                                                                                                                                                                                                                                                                                                                                                                                                                                                                                                                                                                                                                        |
| Jandensam Soares<br>Engenmeno Civil<br>CREA 182005936-6                                                                                                                                                                                                                                                                                                                                                                                                                                                                                                                                                                                                                                                                                                                                                                                                                                                                                                                                                                                                                                                                                                                                                                                                                                                                                                                                                                                                                                                                                                                                                                                                                                                                                                                                                                                                                                                                                                                                                                                                                                                                                                                                                                                                                                                                     |

| BINALIZAÇÃO<br>BINALIZAÇÃO<br>A DIÁRIA<br>150<br>150<br>150<br>150<br>150<br>150<br>150<br>00 M<br>000 M<br>000 M<br>000 M<br>000 M                                                                                                                                                                                                                                                                                                                                                                                                                                                                                                                                                                                                                                                                                                                                                                                                                                                                                                                                                 | Jepac Or Ariugões Lida<br>Jud Priveio Dimp Gouria Jurio<br>Fig. Ciri-Cicil 1 3122 DIPE |  |
|-------------------------------------------------------------------------------------------------------------------------------------------------------------------------------------------------------------------------------------------------------------------------------------------------------------------------------------------------------------------------------------------------------------------------------------------------------------------------------------------------------------------------------------------------------------------------------------------------------------------------------------------------------------------------------------------------------------------------------------------------------------------------------------------------------------------------------------------------------------------------------------------------------------------------------------------------------------------------------------------------------------------------------------------------------------------------------------|----------------------------------------------------------------------------------------|--|
| a.0     BINALLACAO       a.1     DISPOSITIVO DE DIRECIONAMENTO OU BLOQUEIO TIPO TELA PLÁSTICA COM SUPORTE FIXO • UTILZAÇÃO DE 150 CICLOS •       a.1     FORNECIMENTO, 01 IMPLANTAÇÃO E 01 RETIRADA DIÁRIA       a.2     INPLANTAÇÃO E 01 RETIRADA DIÁRIA       a.3     CONE PLÁSTICO PARA CAVALLIZAÇÃO DE TRÁNSITO • UTILLIZAÇÃO DE 160 CICLOS • FORNECIMENTO, 01       a.3     CAVALETE EM PERFIL. METALUCO PARA PLÁCADE SINALIZAÇÃO 1,00 M X 1,00 M · CONFECÇÃO       a.3     CAVALETE EM PERFIL. METALUCO PARA PLÁCADE SINALIZAÇÃO 1,00 M X 1,00 M · CONFECÇÃO       a.4     FITA ZEBRADA PARA DISPOSITIVO DE SINALIZAÇÃO DE TRANSFORTE DE MATERIAL       a.1     150       a.3     CAVALETE EM PERFIL. METALUCO PARA PLÁCADE SINALIZAÇÃO 1,00 M X 1,00 M · CONFECÇÃO       a.4     FITA ZEBRADA PARA DISPOSITIVO DE SINALIZAÇÃO DE TRANSFORTE DE MATERIAL       a.1     150       a.3     CAVALETE EM PERFIL. METALUCO PARA PLÁCADE SINALIZAÇÃO 1,00 M X 1,00 M · CONFECÇÃO       a.4     FITA ZEBRADA PARA DISPOSITIVO DE SINALIZAÇÃO DE TRANSFORTE CAM       a.500 M     150 | Jandersprisones<br>Engentierro.Civil<br>CREA 192035956                                 |  |

0

0

Scanned with CamScanner

Digitalizado com CamScanner

3

| FGTS - FUNDO DE GARANTIA DO TEMPO DE                   | S SERVIÇO       |              | DATA: 04/01/2023<br>HORA: 00:00:00          |
|--------------------------------------------------------|-----------------|--------------|---------------------------------------------|
| GFIP - SEFIP 8.40 (23/08/2022)                         |                 |              | PÁG : 001/001                               |
|                                                        | RELATÓRIO ANAL: | ÍTICO DA GRF |                                             |
| EMPRESA: JEPAC CONTRUCOES LTDA<br>COMPETÊNCIA: 12/2022 | CÓD REC: 155    | FPAS: 507    | INSCRIÇÃO: 03.608.944/0001-34<br>SIMPLES: 1 |
|                                                        | FGTS - 8%       |              |                                             |
| QTDE TRABALHADORES                                     | 145             |              |                                             |
| REMUNERAÇÃO                                            | 459.777,96      |              |                                             |
| DEPÓSITO                                               | 36.782,23       |              |                                             |
| ENCARGOS FGTS                                          | 0,00            |              |                                             |
| CONTRIB SOCIAL                                         | 0,00            |              |                                             |
| ENCARGOS CONTRIB SOC                                   | 0,00            |              |                                             |
| TOTAL & RECOLHER                                       | 36.782,23       |              |                                             |
|                                                        |                 |              |                                             |
| VALIDADE DO CÁLCULO: até 07/01/2023                    |                 |              |                                             |

### RELATÓRIO PARA SIMPLES CONFERÊNCIA, NÃO É VÁLIDO PARA QUITAÇÃO.

A(S) GRF(S), PARA FINS DE QUITAÇÃO, SERÁ(ÃO) IMPRESSA(S) SOMENTE APÓS TRANSMISSÃO DO ARQUIVO VALIDADO PELO CONECTIVIDADE SOCIAL.

|                                                                                                  |                       | RELATION DE TOMADOR/OBRA - RET                                 |                                                 | PAG : 0007/0012                                                                       |
|--------------------------------------------------------------------------------------------------|-----------------------|----------------------------------------------------------------|-------------------------------------------------|---------------------------------------------------------------------------------------|
|                                                                                                  |                       | 85820000                                                       | 677 822301802302 1076                           | 858200003677 822301802302 107672200809 350894400013                                   |
| MFRESA:JEPAC CONTRUCOES LTDA<br>FPAS: 507 OUTRAS ENTIDADES: 0079 511<br>TOMDOR/OFAA . TENDO 2000 | 079 SIMPLES: 1        | INSCRIÇÃO: 03.608.944/0001-34<br>ALIQ RAT: 3.0 FAP: 0,00 RAT A | 1-34 N" ARQUIVO:<br>RAT AJUSTADO: 0,00 COD REC: | ARQUIVO: MrVRPozIDB80000-8<br>CONTROLE: GpfxylfciJh0000-1<br>COD REC:155 COMP.12/2022 |
| LOGRADOURO DEFAC CONSTR<br>RUA DIVERSAS                                                          | UCOES LTDA            | 00120                                                          |                                                 | INWHTPVEU0000                                                                         |
| MODALIDADE : "Branco"-Recolhimento ao FGTS e Declaração à Previdência                            | limento ao FGTS e Dec |                                                                |                                                 | 2d 00018990                                                                           |
| VALORE                                                                                           | VALORES PREVIDÊNCIA   |                                                                | UNI ODDC DOMO                                   |                                                                                       |
| REM SEM 13° SALÁRIO<br>REM BASE CALC 13° SAL                                                     | 3.013,12              | REM SEM 13° SALÁRIO                                            | 3.013,12                                        |                                                                                       |
|                                                                                                  |                       | REM 13° SALÂRIO<br>DEPÓSITO                                    | 1.133,75                                        |                                                                                       |
|                                                                                                  |                       | ENCARGOS FGTS                                                  | 00.0                                            |                                                                                       |
|                                                                                                  |                       | CONTRIB SOCIAL                                                 | 0,00                                            |                                                                                       |
| TOTAL TRACE                                                                                      |                       | ENCARGOS CONTRIB SOC                                           | 0,00                                            |                                                                                       |
| TOTAL TRABALHADORES                                                                              | 2                     | TOTAL TRABALHADORES                                            | . 2                                             |                                                                                       |
| TOTAIS DO TOMADOR                                                                                |                       |                                                                |                                                 |                                                                                       |
| VALORI                                                                                           | VALORES PREVIDÊNCIA   |                                                                | TALABEC POTC                                    |                                                                                       |
| REM SEM 13° SALÁRIO                                                                              | 3.013,12              | PEM SEM 13° SAT (PTO                                           |                                                 |                                                                                       |
| REM BASE CALC 13° SAL                                                                            | 0,00                  | REM 13° SALÁRIO                                                | 21,610.6<br>1.133.73                            |                                                                                       |
| CONTR SEGURADOS DEVIDA                                                                           | 234,81                | DEPÓSITO                                                       | E7.1EE                                          |                                                                                       |
| VAL DEVIDO PREV SOC                                                                              | 1.127,89              | ENCARGOS FGTS                                                  | 0.00                                            |                                                                                       |
|                                                                                                  |                       | CONTRIB SOCIAL                                                 | 0,00                                            |                                                                                       |
|                                                                                                  |                       | ENCARGOS CONTRIB SOC                                           |                                                 | 0                                                                                     |
| TOTAL TRABALHADORES                                                                              | 2                     | TOTAL TRABALHADORES                                            |                                                 | 0                                                                                     |