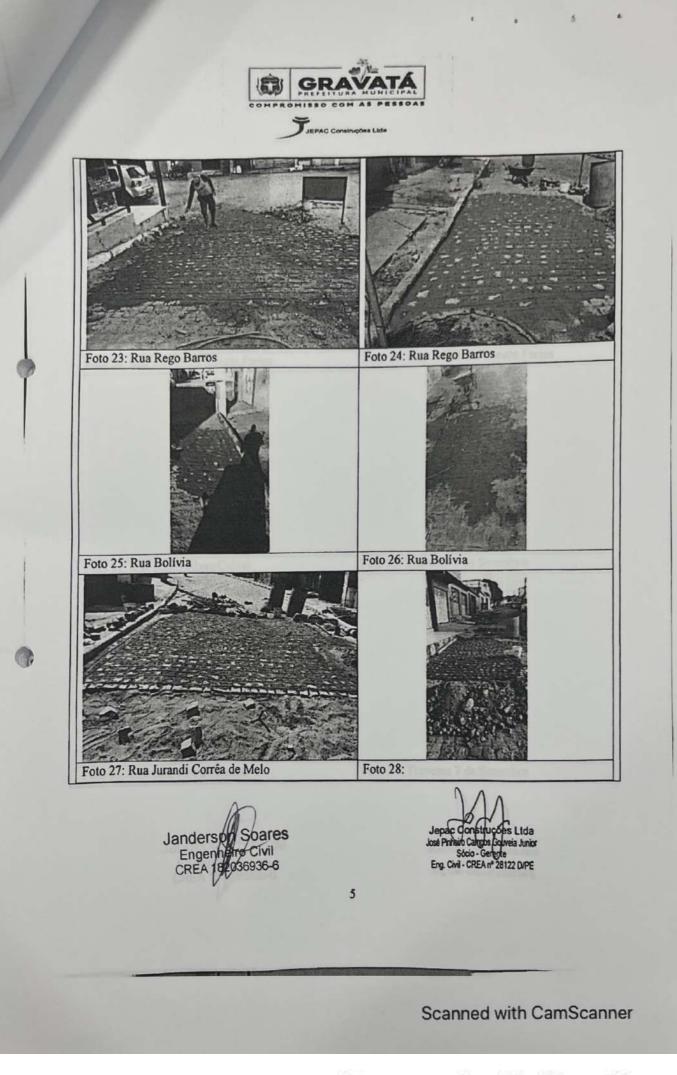

açã<br>te, as partes declaram concorda<br>a normas técnicas da ABNT, na l<br>JOSE PINHEIRO CA<br>PREFEITURA MUNIC<br>a-se após o seu cadastro no si<br>/alor pago: R\$ 233,94 No:<br>/alor pago: R\$ 233,94 No: | terpretação ou execução, será r<br>o e Arbitragem - CMA vinculado<br>r<br>legislação específica e no decre<br>MPOS GOUVEIA JUNIOR - CPF: 02<br>CIPAL DE GRAVATÁ - CNPJ: 11.04<br>istema eletrônico do CREA e o<br>sso Número: 8304672236 | esolvido por<br>e ao Crea-PE<br>eto n.<br>22.427.284-58<br>9.830/0001-20 |





0

JEPAC Construções Lita Foto 6: Rua Caramuru Foto 5: Rua Paranaguá Foto 7: Rua Caramuru Foto 8: Rua Caramuru Foto 10: Rua Caramuru Foto 9: Rua Caramuru Janderson Soares Engenieiro Civil CREA 122036936-6 Junior Eng. Civil - CREA nº 28122 D/PE 2 Scanned with CamScanner













R





C

Scanned with CamScanner





R









R









20.866,05



858800002086 660501802306 607677200809 360894400013 AUTENTICAÇÃO MECÂNICA

20.866,05

20.866,05

AUTENTICAÇÃO MECÂNICA

\*\*VALOR FGTS A RECOLHER ATÉ O DIA 07/06/2023\*\*

0,00

| JEPAC CONTRUCCES    | LTDA                |                        |                       | 02-DDD/TELEFONE<br>(0081)32271777 |
|---------------------|---------------------|------------------------|-----------------------|-----------------------------------|
| 03-FPAS             | 04-SIMPLES          | 05-REMINERAÇÃO         | 06-QTDE TRABALHADORES | 07-ALÍQUOTA FOTS                  |
| 507                 | 1                   | 260.825,65             | 140                   | 8                                 |
| 08-CÓD RECOLHI