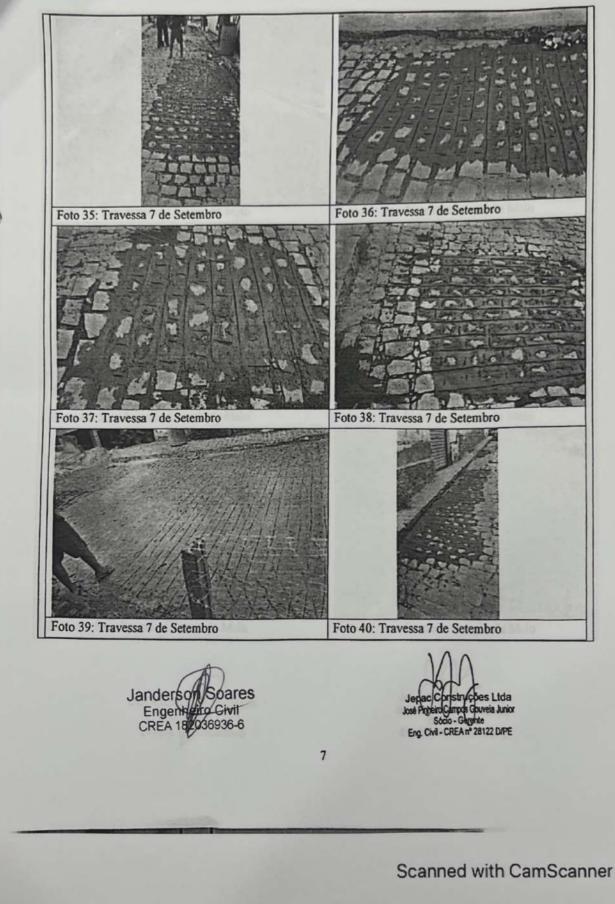

>te, as partes declaram concorda<br>a normas técnicas da ABNT, na l<br>JOSE PINHEIRO CA<br>PREFEITURA MUNIC<br>a-se após o seu cadastro no si<br>/alor pago: R\$ 233,94 No:<br>/alor pago: R\$ 233,94 No: | terpretação ou execução, será r<br>o e Arbitragem - CMA vinculado<br>r<br>legislação específica e no decre<br>MPOS GOUVEIA JUNIOR - CPF: 02<br>CIPAL DE GRAVATÁ - CNPJ: 11.04<br>istema eletrônico do CREA e o<br>sso Número: 8304672236 | esolvido por<br>e ao Crea-PE<br>eto n.<br>22.427.284-58<br>9.830/0001-20 |





0

JEPAC Construções Lita Foto 6: Rua Caramuru Foto 5: Rua Paranaguá Foto 7: Rua Caramuru Foto 8: Rua Caramuru Foto 10: Rua Caramuru Foto 9: Rua Caramuru Janderson Soares Engenieiro Civil CREA 122036936-6 Junior Eng. Civil - CREA nº 28122 D/PE 2 Scanned with CamScanner













R





C

Scanned with CamScanner





R









R









20.866,05



858800002086 660501802306 607677200809 360894400013 AUTENTICAÇÃO MECÂNICA

20.866,05

20.866,05

AUTENTICAÇÃO MECÂNICA

\*\*VALOR FGTS A RECOLHER ATÉ O DIA 07/06/2023\*\*

0,00

| JEPAC CONTRUCCES    | LTDA                |                        |                       | 02-DDD/TELEFONE<br>(0081)32271777 |
|---------------------|---------------------|------------------------|-----------------------|-----------------------------------|
| 03-FPAS             | 04-SIMPLES          | 05-REMINERAÇÃO         | 06-QTDE TRABALHADORES | 07-ALÍQUOTA FOTS                  |
| 507                 | 1                   | 260.825,65             | 140                   | 8                                 |
| 08-CÓD RECOLHIMENTO