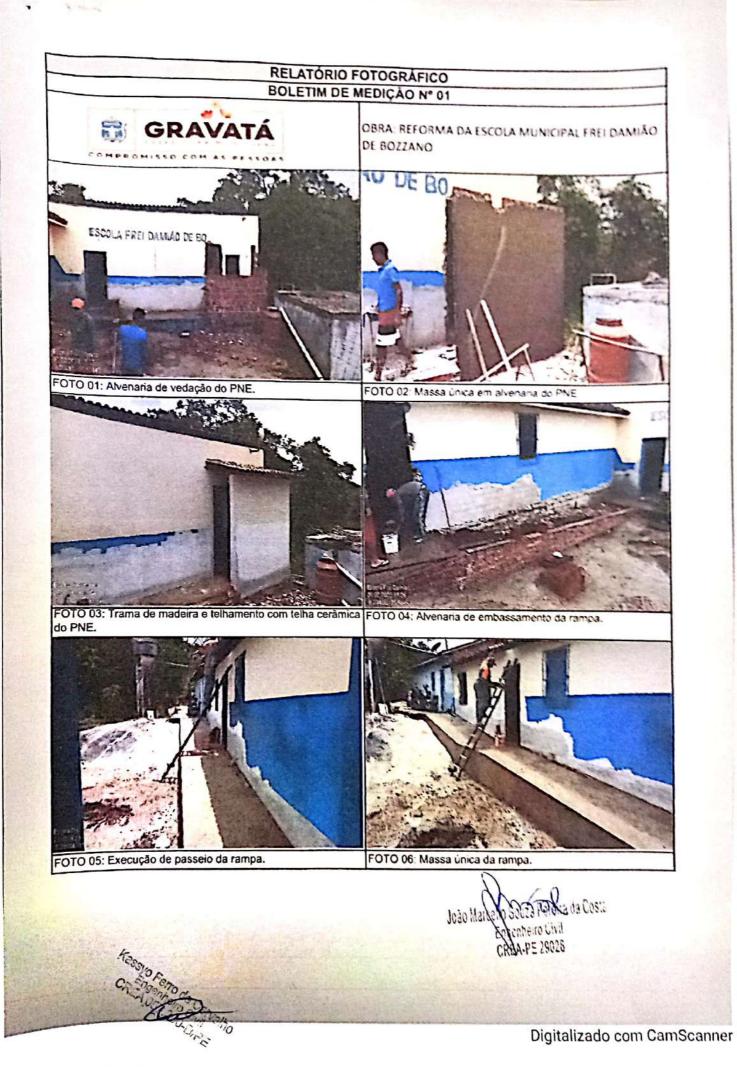

Assunto: Solicitação de pagamento.

Senhor Secretário,

Venho através deste, solicitar pagamento em razão da empresa Pereira da Costa Construção e Serviços LTDA, cadastrada sob CNPJ nº 10.843.161/0001-09 — Contrato PMG/SECEDUC nº 198/2022, Processo Licitatório nº 073/2022, Tomada de Preços nº 014/2022, referente à contratação de empresa especializada para a execução dos serviços de reforma da Escola Municipal Antônio Avelino do Rego Barros e Escola Municipal Frei Damião de Bozzano, localizadas no Município de Gravatá-PE.

Segue em anexo, Nota Fiscal nº 142, assim como certidões da empresa devidamente atualizadas e Boletim de Medição 01.

Para fins de dotação orçamentária, informo:

ÓRGÃO: 02.00 - PODER EXECUTIVO

UNIDADE: 02.11- SECRETARIA DE EDUCAÇÃO