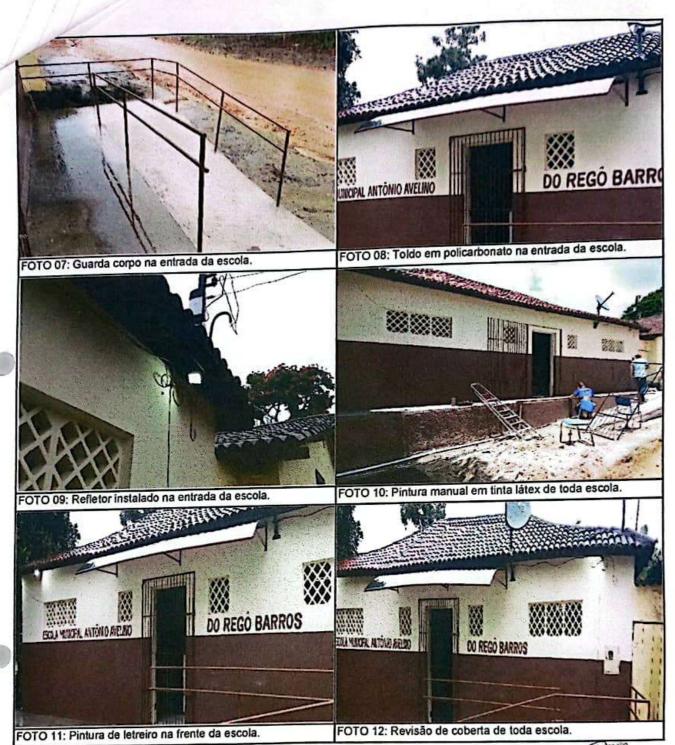

Assunto: Solicitação de pagamento.

Senhor Secretário,

Venho através deste, solicitar pagamento em razão da empresa Pereira da Costa Construção e Serviços LTDA, cadastrada sob CNPJ nº 10.843.161/0001-09 — Contrato PMG/SECEDUC nº 198/2022, Processo Licitatório nº 073/2022, Tomada de Preços nº 014/2022, referente à contratação de empresa especializada para a execução dos serviços de reforma da Escola Municipal Antônio Avelino do Rego Barros e Escola Municipal Frei Damião de Bozzano, localizadas no Município de Gravatá-PE.