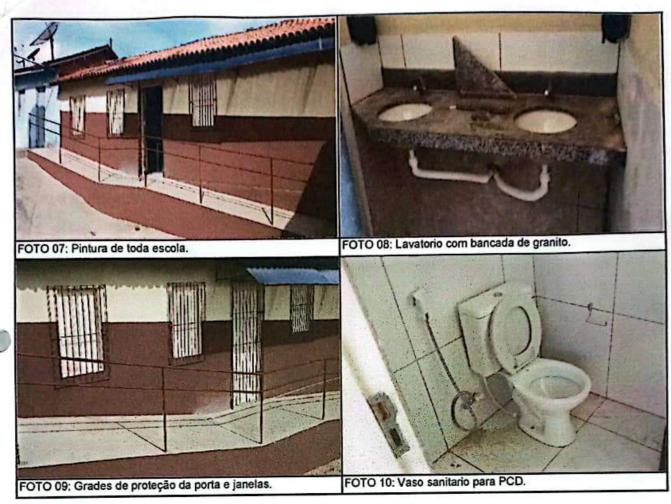

|



# RELATÓRIO FOTOGRÁFICO BOLETIM DE MEDIÇÃO Nº 02



OBRA: REFORMA DA ESCOLA MUNICIPAL FREI DAMIÃO DE BOZZANO



FOTO 01: Alvenaria de vedação da sala de computação.



FOTO 02: Revestimento cerámico das paredes da sala de computação.



FOTO 03: Pontos de tomadas na sala de computação.



FOTO 04: Guarda corpo na rampa de acesso.



FOTO 05: Toldo em policarbonato na entrada da escola.



FOTO 06: Revestimento cerâmico do piso do refeitorio.















# RELATÓRIO FOTOGRÁFICO BOLETIM DE MEDIÇÃO Nº 02



OBRA: REFORMA DA ESCOLA MUNICIPAL ANTONIO AVELINO DO REGO BARROS



FOTO 01: Vaso Sanitario PCD.

FOTO 02: Porta de entrada da sala de aula.





FOTO 03: Lavatórioem bancada de granito.

FOTO 04: Barras de apoio do banheiro PNE.





FOTO 05: Forro em regua de pvc da sala de aula.

FOTO 06: Grade de proteção da janela.