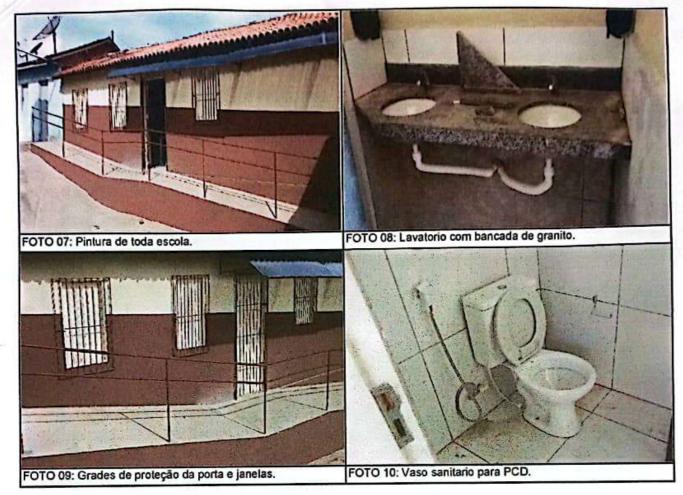

|



# RELATÓRIO FOTOGRÁFICO BOLETIM DE MEDIÇÃO Nº 02



OBRA: REFORMA DA ESCOLA MUNICIPAL FREI DAMIÃO DE BOZZANO



FOTO 01: Alvenaria de vedação da sala de computação.



FOTO 02: Revestimento cerámico das paredes da sala de computação.



FOTO 03: Pontos de tomadas na sala de computação.



FOTO 04: Guarda corpo na rampa de acesso.



FOTO 05: Toldo em policarbonato na entrada da escola.



FOTO 06: Revestimento cerâmico do piso do refeitorio.















# RELATÓRIO FOTOGRÁFICO BOLETIM DE MEDIÇÃO Nº 02



OBRA: REFORMA DA ESCOLA MUNICIPAL ANTONIO AVELINO DO REGO BARROS



FOTO 01: Vaso Sanitario PCD.

FOTO 02: Porta de entrada da sala de aula.





FOTO 03: Lavatórioem bancada de granito.

FOTO 04: Barras de apoio do banheiro PNE.





FOTO 05: Forro em regua de pvc da sala de aula.

FOTO 06: Grade de proteção da janela.