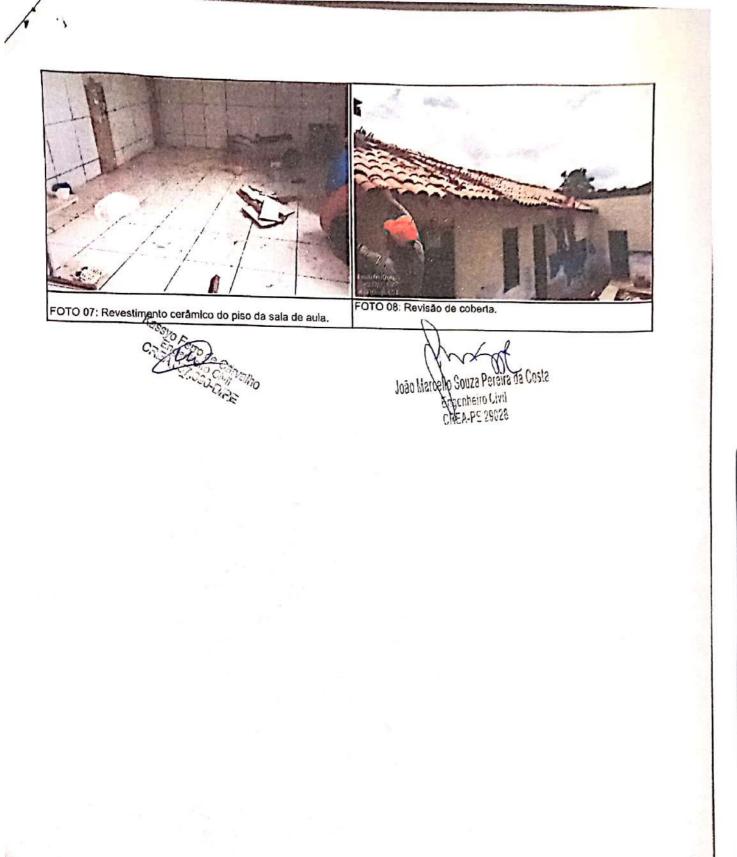

| •        |
|          | -          |                                                                                                                                                                        |          | - 1200  |                                         |            |       | TOTAL  | 13.06    |

un

COMP

COMP.

PROF / ALT

PROF / ALT

PROF / ALT

PROF / ALT

LARG.

LARG.

TAXA

Kasava Genodo de Cervelho

LIXAMENTO MANUAL EM SUPERFÍCIES METÁLICAS EM OBRA.

TAMPA PRE-MOLDADA DE CONCRETO 85X85CM PARA CISTERNA

za Perejra da Costa

SUBTOTAL

SUBTOTAL

REPET.

REPET.

REPET.

TOTAL

TOTAL

TOTAL



Digitalizado com CamScanner







FOTO 08: Execução de passeio na rampa de acessso.

João Merculo Gouze Palendia Costa contero Civil coda po 20028



Digitalizado com CamScanner





Nota de Subempenho

0202/002

11.049.830/0001-20

| Código Nome do                                   | Fornecedor                    |                                                                      |                                                                                             |                                   |