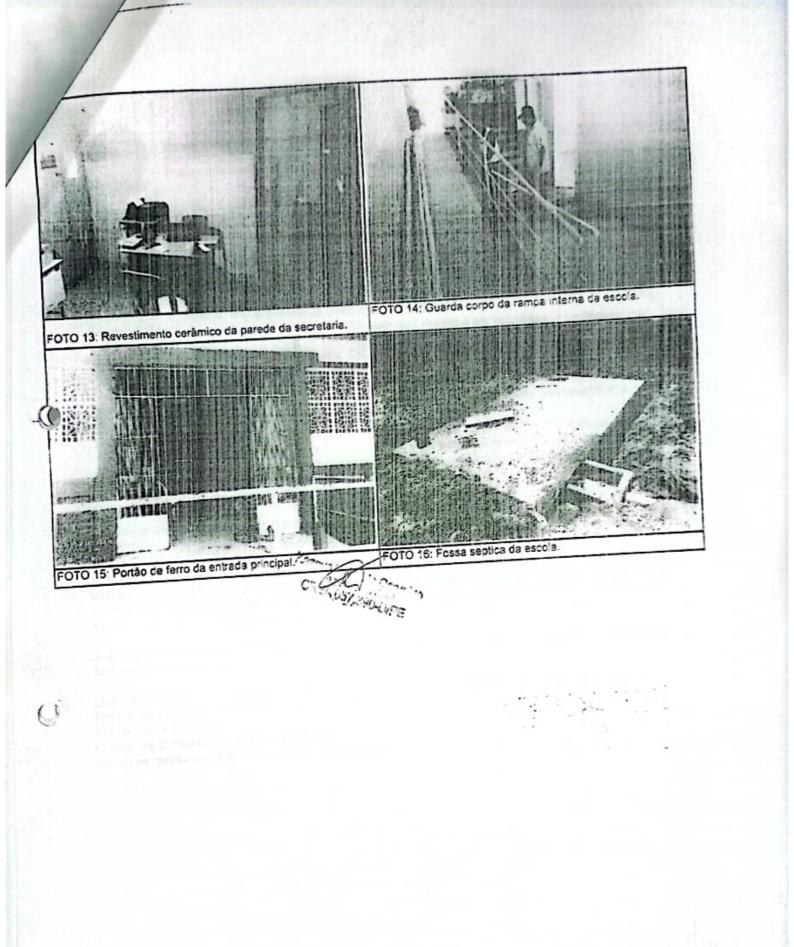

GRAVATÁ

DISCRIMINAÇÃO DOS SERVIÇOS

DIE REFORMA DA ESCOLA MUNICIPAL FRANCISCO GALDINO CHAVES , LOCALIZADO NO MUNICIPIO DE GRAVATA - PE NOTO:1 - V.UND. RS80 252 97 - TOTAL RS80 262.97 - DED .RS32 105,18

CC ME T.P.: 16/22 CC FO N: 173/2022 BOX: A DE MEDICAO N 01 BOCK IN DE MEDICAO IN VI MATERIAL 89% IAAO DE OBRA 40% DADOS BANCARIOS BANCO DO BRASIL AG: 721-8 CC: 38.251-4 CONSTRUTORA INHUMAS LTDA