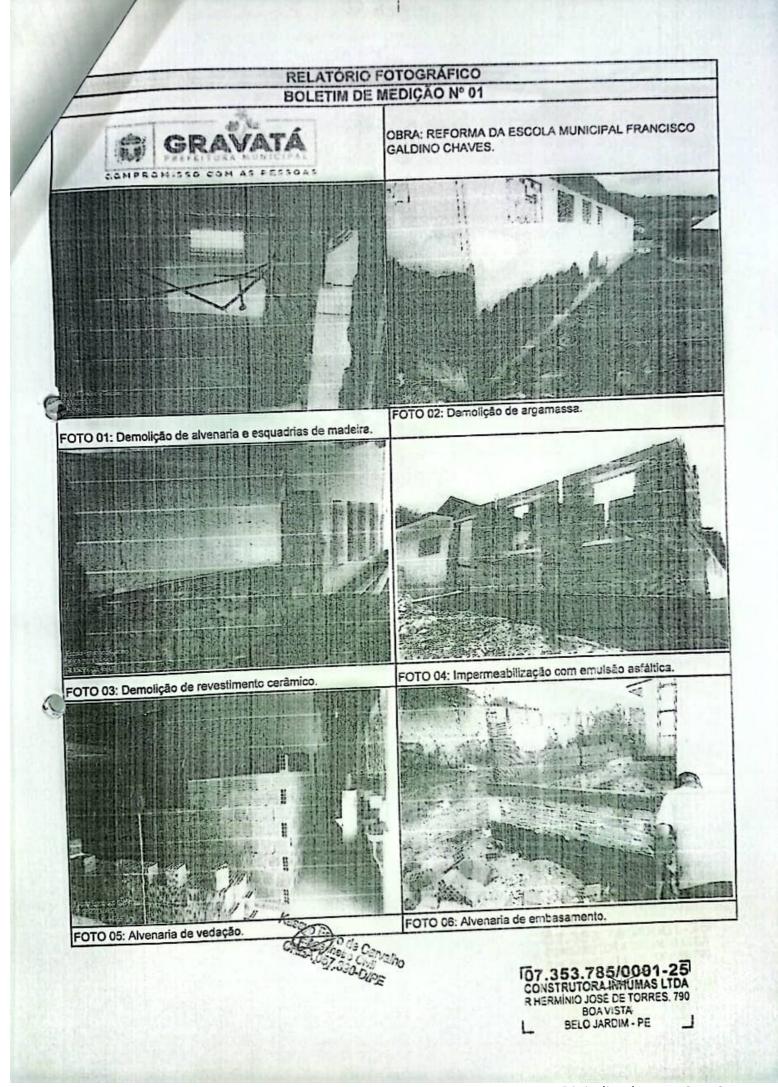

GRAVATÁ

DISCRIMINAÇÃO DOS SERVIÇOS

DIE REFORMA DA ESCOLA MUNICIPAL FRANCISCO GALDINO CHAVES , LOCALIZADO NO MUNICIPIO DE GRAVATA - PE NOTO:1 - V.UND. RS80 252 97 - TOTAL RS80 262.97 - DED .RS32 105,18

CC ME T.P.: 16/22 CC FO N: 173/2022 BOX: A DE MEDICAO N 01 BOCK IN DE MEDICAO IN VI MATERIAL 89% IAAO DE OBRA 40% DADOS BANCARIOS BANCO DO BRASIL AG: 721-8 CC: 38.251-4 CONSTRUTORA INHUMAS LTDA