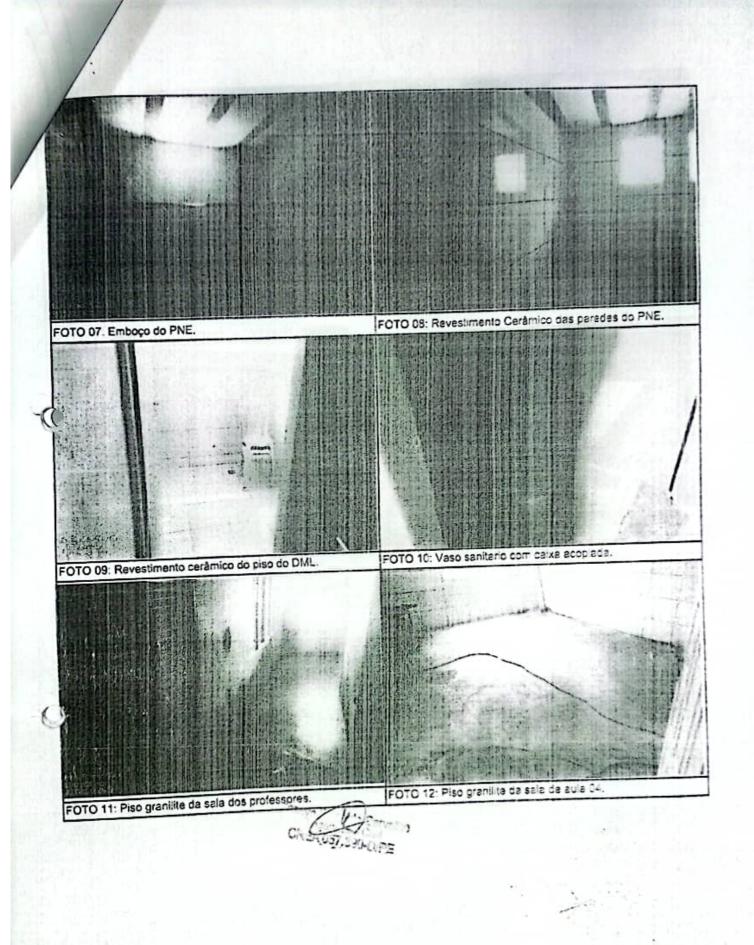

GRAVATÁ

DISCRIMINAÇÃO DOS SERVIÇOS

DIE REFORMA DA ESCOLA MUNICIPAL FRANCISCO GALDINO CHAVES , LOCALIZADO NO MUNICIPIO DE GRAVATA - PE NOTO:1 - V.UND. RS80 252 97 - TOTAL RS80 262.97 - DED .RS32 105,18

CC ME T.P.: 16/22 CC FO N: 173/2022 BOX: A DE MEDICAO N 01 BOCK IN DE MEDICAO IN VI MATERIAL 89% IAAO DE OBRA 40% DADOS BANCARIOS BANCO DO BRASIL AG: 721-8 CC: 38.251-4 CONSTRUTORA INHUMAS LTDA