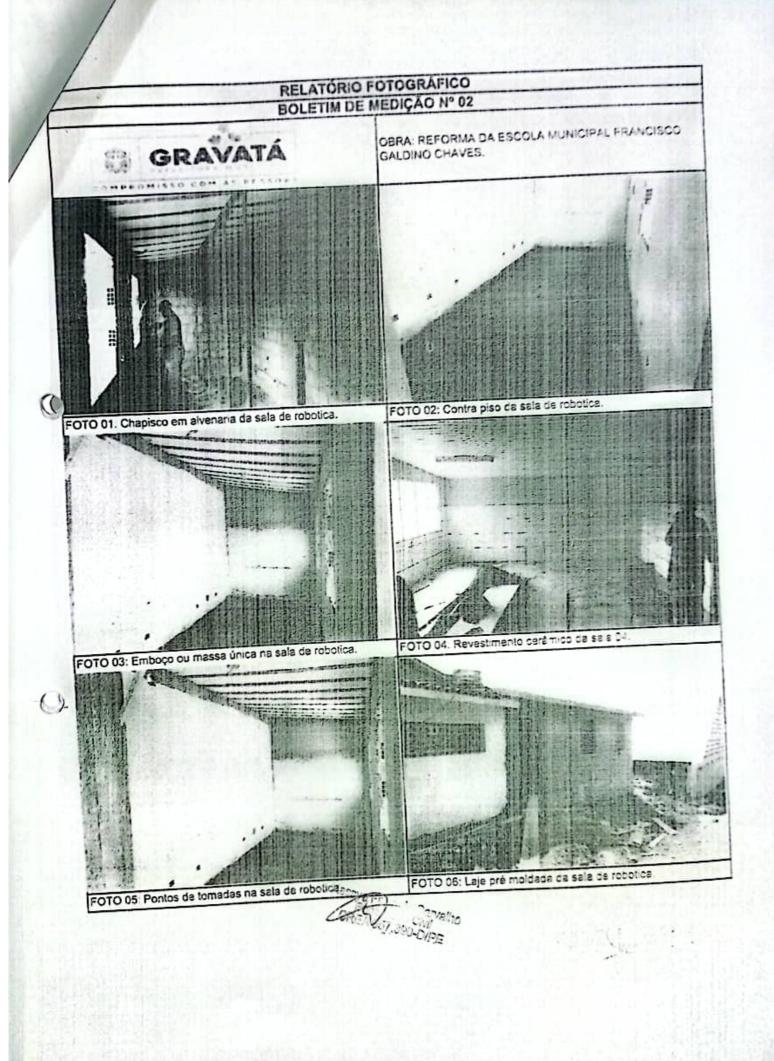

GRAVATÁ

DISCRIMINAÇÃO DOS SERVIÇOS

DIE REFORMA DA ESCOLA MUNICIPAL FRANCISCO GALDINO CHAVES , LOCALIZADO NO MUNICIPIO DE GRAVATA - PE NOTO:1 - V.UND. RS80 252 97 - TOTAL RS80 262.97 - DED .RS32 105,18

CC ME T.P.: 16/22 CC FO N: 173/2022 BOX: A DE MEDICAO N 01 BOCK IN DE MEDICAO IN VI MATERIAL 89% IAAO DE OBRA 40% DADOS BANCARIOS BANCO DO BRASIL AG: 721-8 CC: 38.251-4 CONSTRUTORA INHUMAS LTDA