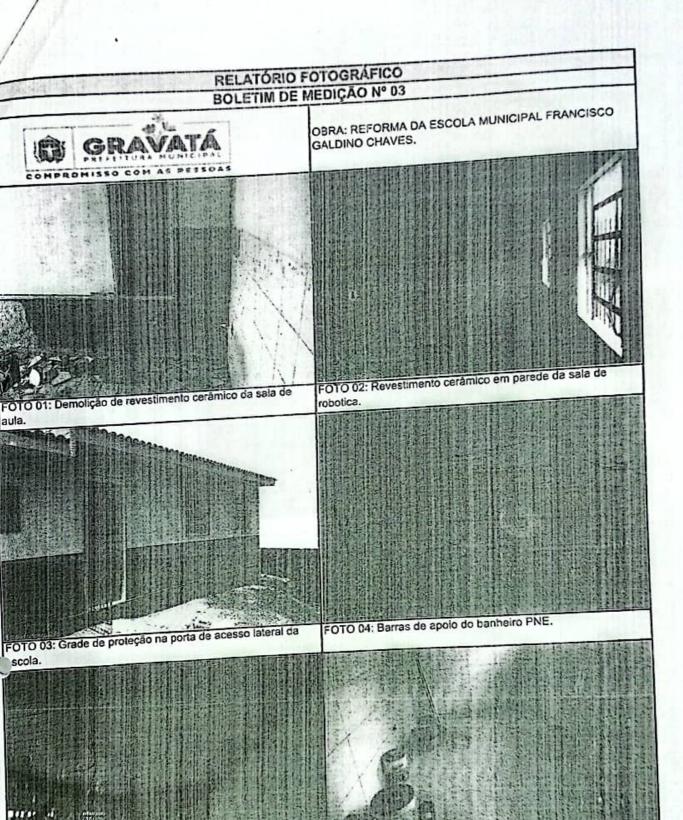

|      | +     |       |              |         | TOTAL  | 1        |

Kassyo Fep dde Carvalho Engert Sira Civil CREA 57390 PE

Decumento essinado di pitalmente

JEFFERSON BRAGA DOS SANTOS
Data: 13/04, 2023 31: 22:04-0830
Verdique em https://volidac/di.gov.br



FOTO 05: Forro de pvc da sala dos professor. Kassyo Ferrolde Carvalho Engergeno Civil CREA 57390 PE

aula.



FOTO 06: Piso granilite da sala de robotica.

GOVED SUFFERSON BRAGA DOS SANTOS Date: 13 04/7023 20 53:24-0200 Verdique em https://welidar.nti.gov.br







Kassyo Fejro de Carvaino Engergano Civil CREA 57390 PE

DOLLMON BRAGA DOS SANTOS
Data: 13/04/2003 20:51 28-0300
Verifique em https://vsilder.isi.gov.br

## Transferência entre contas diversas

## Debitado

Nome

PREF M GRAVATA MOVIMENTO

Agência

922-9

Conta corrente

3379-0

## Creditado

Nome

CONSTRUTORA INHUMAS LTDA

Agência

721-8

Conta corrente

36251-4

Valor

33.264,64

Destinação Data

Nesta data

Assinada por

JE676909 JOSELITO GOMES DA SILVA

25/04/2023 07 47 01 25/04/2023 08:00:26

JE676908 FABIO ROMERO DA SILVA