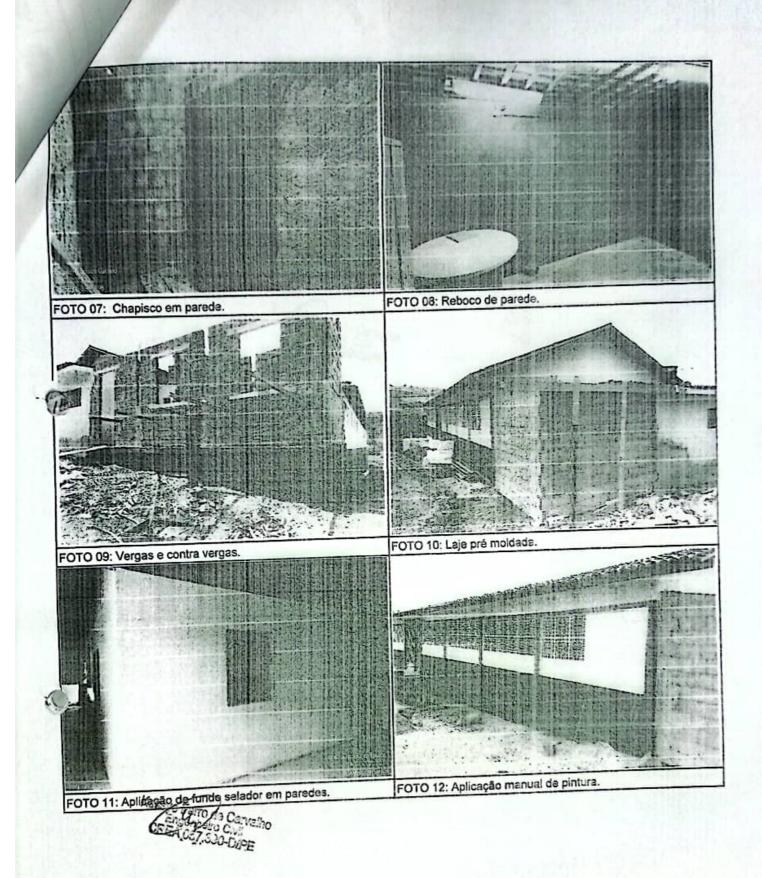

GRAVATÁ

DISCRIMINAÇÃO DOS SERVIÇOS

DIE REFORMA DA ESCOLA MUNICIPAL FRANCISCO GALDINO CHAVES , LOCALIZADO NO MUNICIPIO DE GRAVATA - PE NOTO:1 - V.UND. RS80 252 97 - TOTAL RS80 262.97 - DED .RS32 105,18

CC ME T.P.: 16/22 CC FO N: 173/2022 BOX: A DE MEDICAO N 01 BOCK IN DE MEDICAO IN VI MATERIAL 89% IAAO DE OBRA 40% DADOS BANCARIOS BANCO DO BRASIL AG: 721-8 CC: 38.251-4 CONSTRUTORA INHUMAS LTDA