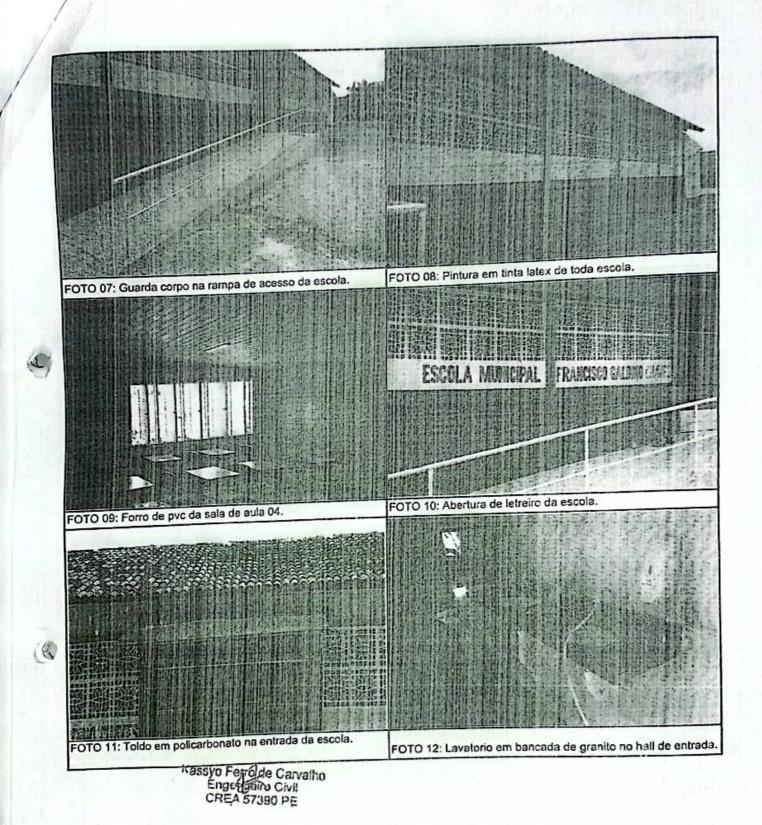

|      | +     |       |              |         | TOTAL  | 1        |

Kassyo Fep dde Carvalho Engert Sira Civil CREA 57390 PE

Decumento essinado di pitalmente

JEFFERSON BRAGA DOS SANTOS
Data: 13/04, 2023 31: 22:04-0830
Verdique em https://volidac/di.gov.br



FOTO 05: Forro de pvc da sala dos professor. Kassyo Ferrolde Carvalho Engergeno Civil CREA 57390 PE

aula.



FOTO 06: Piso granilite da sala de robotica.

GOVED SUFFERSON BRAGA DOS SANTOS Date: 13 04/7023 20 53:24-0200 Verdique em https://welidar.nti.gov.br







Kassyo Fejro de Carvaino Engergano Civil CREA 57390 PE

DOLLMON BRAGA DOS SANTOS
Data: 13/04/2003 20:51 28-0300
Verifique em https://vsilder.isi.gov.br

## Transferência entre contas diversas

## Debitado

Nome

PREF M GRAVATA MOVIMENTO

Agência

922-9

Conta corrente

3379-0

## Creditado

Nome

CONSTRUTORA INHUMAS LTDA

Agência

721-8

Conta corrente

36251-4

Valor

33.264,64

Destinação Data

Nesta data

Assinada por

JE676909 JOSELITO GOMES DA SILVA

25/04/2023 07 47 01 25/04/2023 08:00:26

JE676908 FABIO ROMERO DA SILVA

Transação efetuada com sucesso.

Transação efetuada com sucesso por JE676908 FABIO ROMERO DA SILVA.